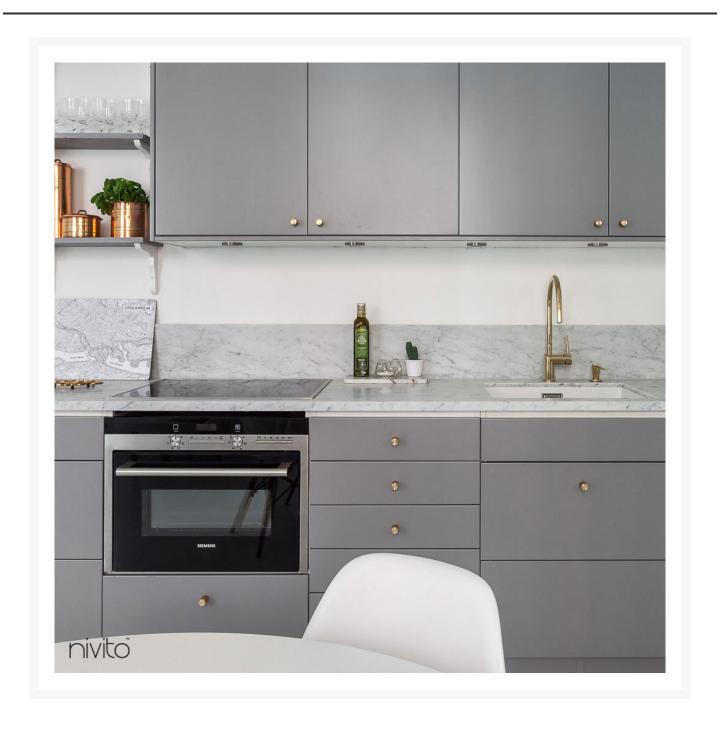

## Nivito Brass Taps - Give your modern kitchen a touch of luxury

The brass tapware has been around for a long time, and they continue to be a popular choice for homeowners who want to add a touch of luxury to their kitchens style.

We present to you the Nivito RH-160 brass kitchen tap which is made of pure stainless steel with a beautifully polished surface in gold shine. This gold tap is also very durable, and can last for years with minimal maintenance. The polished gold and brass colors of the gold tapware give it an elegant look that goes well with any modern or traditional design.

If you're looking for a gold tap kitchen that will add a touch of elegance to your kitchen, the Nivito RH-160 is a great option.