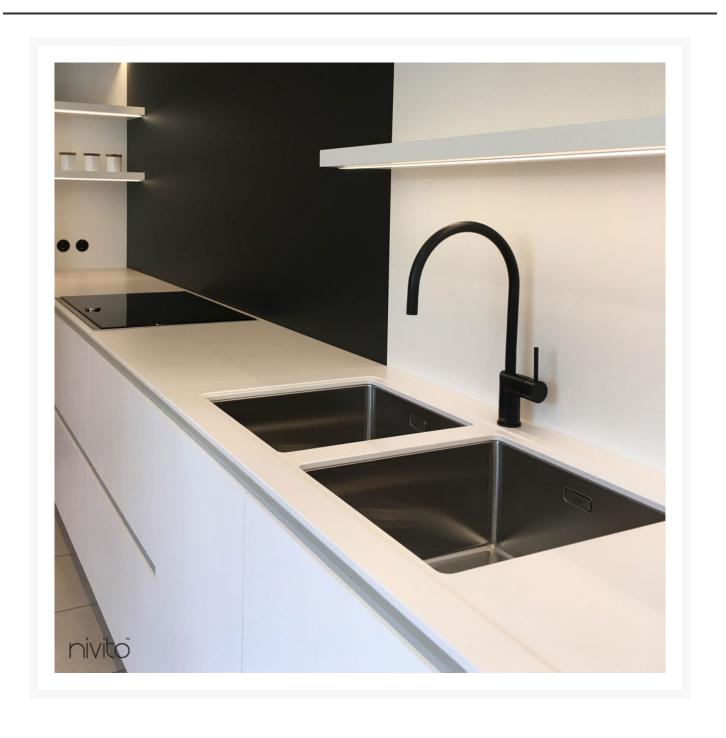

## Black Tapware Kitchen - The allure of simplicity that emanates artistic quality

Nivito's black tapware is an item that would improve your kitchen's aesthetic. This black mixer tap has an elegant appearance, thanks to its subdued black tone and simple design on its perfectly curved body, which makes it pleasing to look at.

In addition, the long-term durability of this matte black tapware is something worth special. This black kitchen mixer tap can be used for a lengthy period of time without degradation since the material used to make them is durable and corrosion-resistant. With their high-quality aesthetic and construction, you can't go wrong with choosing to buy one of these matte black kitchen tap for your kitchen.