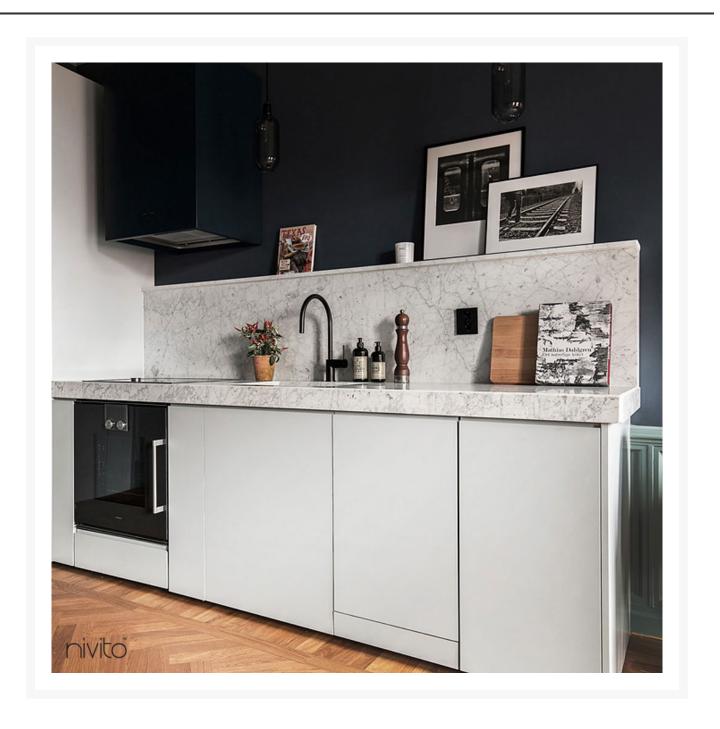

## Introduce refinement to your contemporary kitchen with Nivito's Black Kitchen Tap

Incorporating the RH-120 black tapware into your modern kitchen is an excellent way to bring a touch of elegance to your space. Enhance your cooking experience, as you explore your culinary skills in a classy, new environment.

Composed of top quality materials, the black mixer tap has an easy construction set-up. As a result, you can acquire an aesthetically pleasing tap in no time. In addition, this black kitchen mixer tap is easy to clean, and resists fingerprints and smudges.

Our matte black tapware also features a pull-out sprayer, which makes it convenient to use. The spout's higharc design allows for enough space to fill pots, while washing the dishes. Its single-lever design also makes it easy to control the water temperature, making the process completely hassle-free.

Ensuring accessibility for a wide range of people, the black kitchen tapware is a stylish and useful addition to any kitchen.