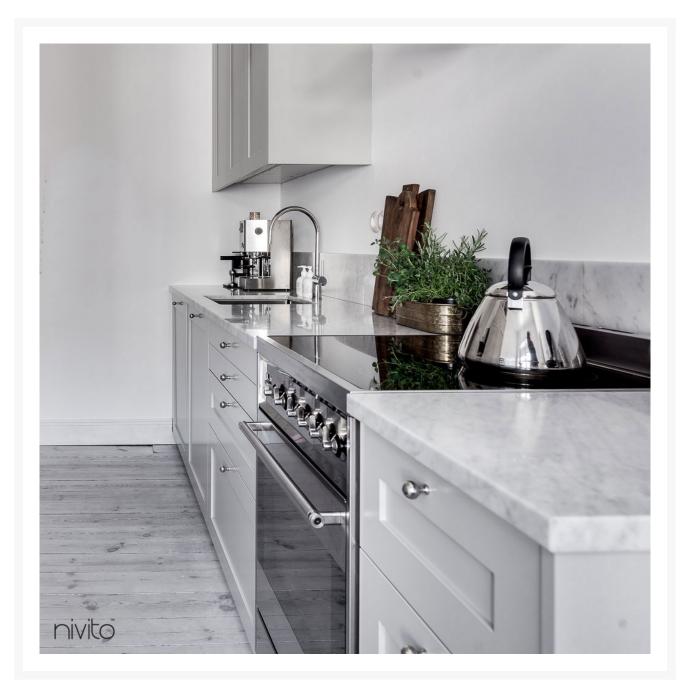

## Perfect mixer tap: Sleek and simple

If you are searching for a tapware that shows your modern style, then you will want to think about getting one that has a design that is sleek and minimalistic. One well-liked model of kitchen tap is the RH-110, which has steel that has been polished. Not only is this kitchen mixer tap fashionable, but it is also functional because the water temperature can be easily adjusted with the turn of a handle.

This lovely sink mixer tap is constructed of high-quality stainless steel, which guarantees that tap mixer will continue to function flawlessly for many years to come.