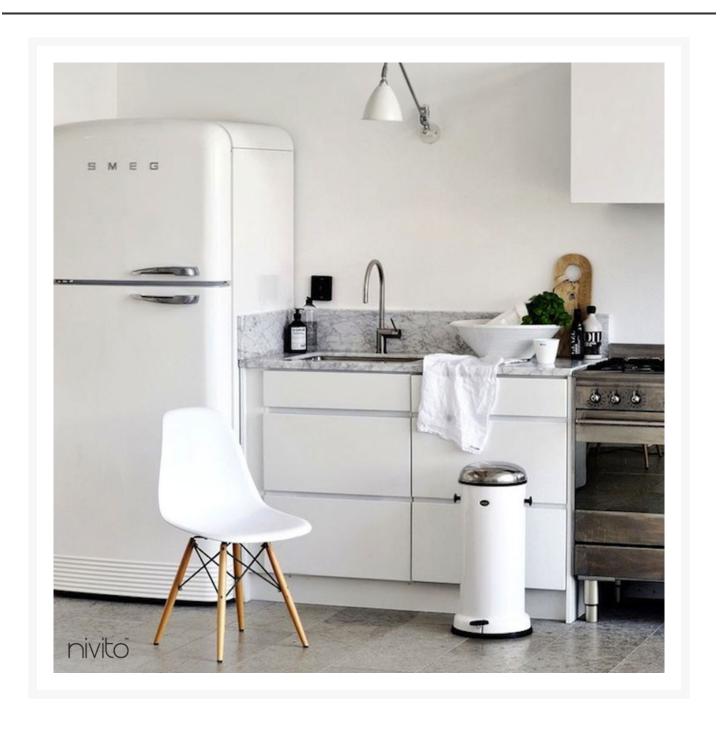

## The stainless steel tapware from Nivito - Enhance your kitchen

No kitchen is complete without the perfect faucet. If you're looking for a modern and stylish faucet, then a brushed stainless steel tapware is the way to go. This RH-100 kitchen tap is a particularly ideal option. Our shiny brushed finish stainless steel mixer tap will complement your contemporary kitchen appliances.

Because this stainless steel kitchen tap is constructed from excellent components, our brushed tapware will last a long time.