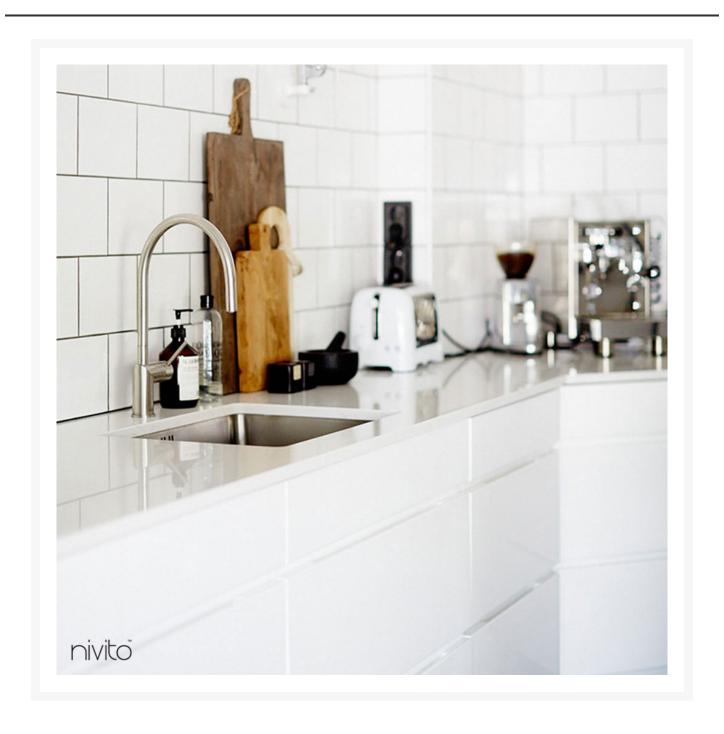

## Stainless Steel Kitchen Tap – The genius design will elevate the value of your kitchen

Have you been looking for a faucet that looks stylish and is easy to use? You can stop looking now because this RH-100 brushed stainless steel tapware is just what you're looking for! Featuring a simple design with a shining metallic color, this stainless steel tapware will always look trendy and exquisite.

Aside from that, this stainless steel kitchen mixer tap is also built to last a long time. The high grade materials and brilliant engineering used for the construction of this stainless steel mixer tap guarantee its durability and efficiency. You just can't go wrong with choosing this RH-100 mixer tap.