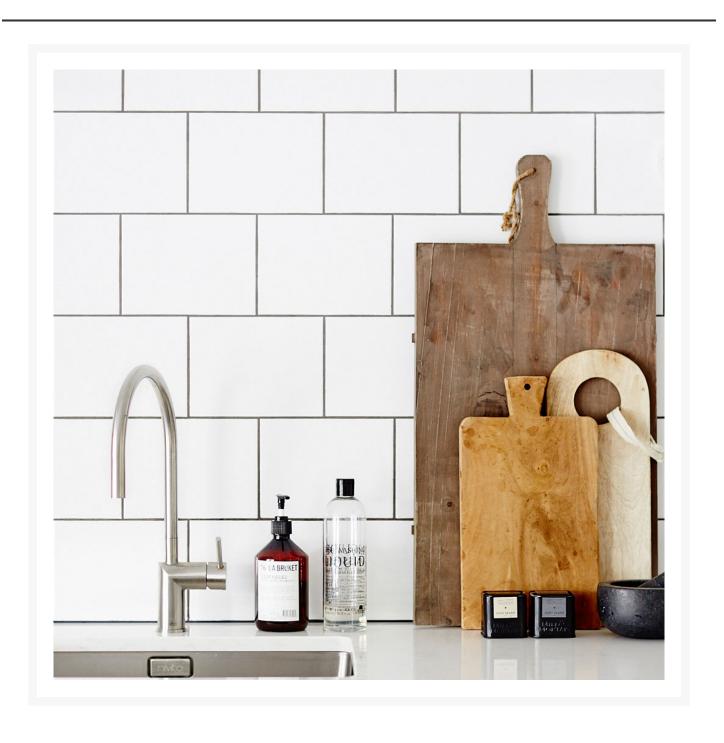

## Upgrade your kitchen with a Brushed Stainless Steel Tapware

No more inefficient kitchen taps! Modern homeowners want time and money-saving designs. The stainless steel tapware is an example of this new breed of goods. Our RH-100 kitchen tap is excellent for modern décor. The brushed finish of this stainless steel kitchen mixer tap matches other appliances in your home.

This stainless steel mixer tap is very easy to maintain. This kitchen mixer tap does not corrode or break down like other materials.