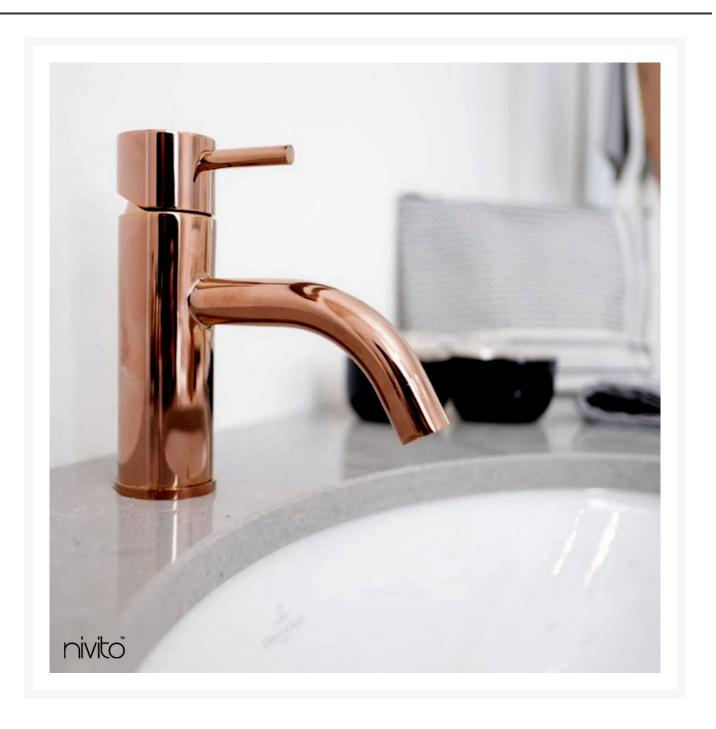

## Copper Tap Bathroom – a stroke of luxury to liven up your kitchen

Nivito's copper bathroom tapware is a fantastic option for anybody who is searching for a faucet that is both functional and fashionable at the same time. The copper hue on this copper tap bathroom lends a layer of depth and richness, while the high gloss finish exudes clean and beautiful vibe. It's only natural that this mixer tap will increase the aesthetic value of the room in which it resides.

The bathroom mixer tap is also made of high-quality materials. It can sustain a great deal of usage without being worn out or damaged. For those looking for a faucet that will suit all of their needs in terms of functionality and style, mixer tap basin is the best option to consider.