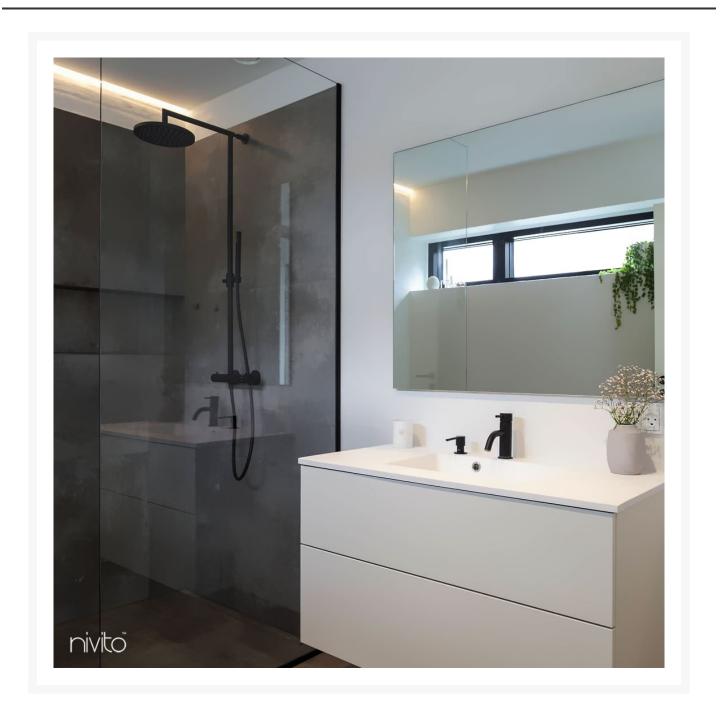

## Black Bathroom Tap - Simply beautiful

Your bathroom's aesthetic would be improved by the addition of Nivito's black tapware bathroom. The visual of this matt black tapware is incredible. With its subdued tone and simple design on its perfect body, it exudes elegance and makes your bathroom look wonderful.

The superb endurance of this black bathroom tapware is also something worth mentioning, aside from the aesthetic appeal. The sturdy and corrosion-resistant material of this black mixer tap bathroom allows them to be utilized for an extended length of time without deteriorating. This bathroom black tapware is absolutely something you should have in your house because of its many beneficial characteristics.