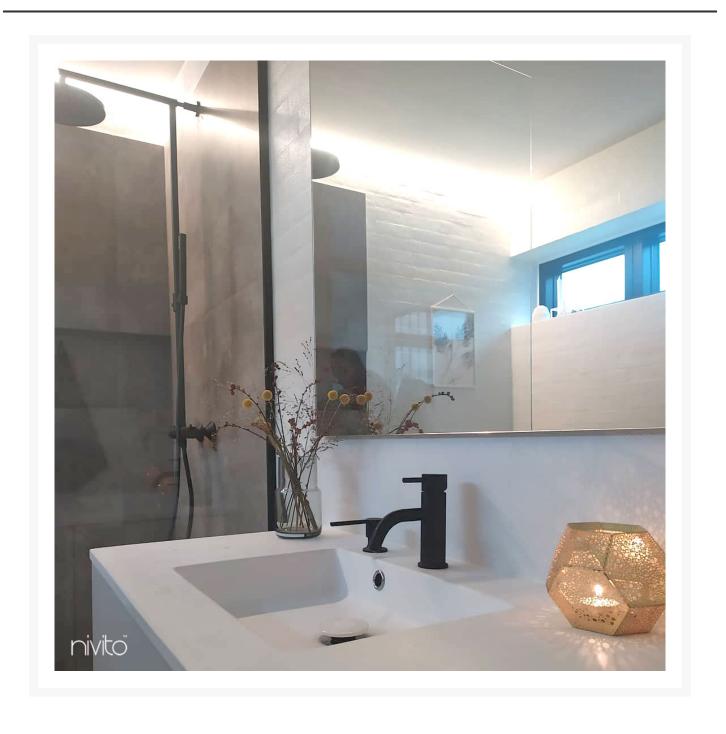

## The Black Tapware Bathroom by Nivito: sleek, minimalist design

One of the most important choices you will make when designing your bathroom is what tap to choose. And if you're going for a minimalist look, a black mixer tap is a smart way to go. The RH-62 is a beautiful, sleek, and sophisticated matt black tapware. The matte black finish on this black mixer tap bathroom will make your space look like it's straight out of a magazine!

This black bathroom tapware is made of exceptional stainless steel and will never rust, making the RH-62 mixer tap perfect for any home.