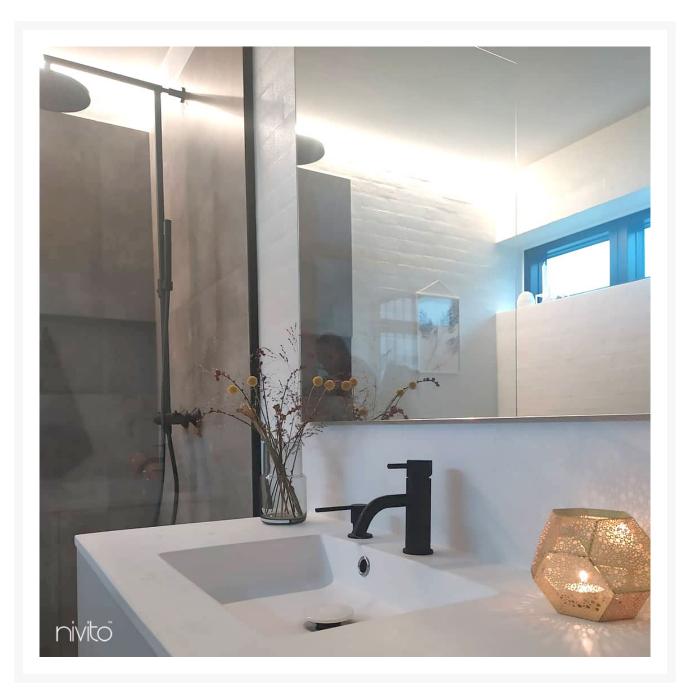

## The Black Tapware Bathroom by Nivito: sleek, minimalist design

One of the most important choices you will make when designing your bathroom is what tap to choose. And if you're going for a minimalist look, a black mixer tap is a smart way to go. The RH-62 is a beautiful, sleek, and sophisticated matt black tapware. The matte black finish on this black mixer tap bathroom will make your space look like it's straight out of a magazine!

This black bathroom tapware is made of exceptional stainless steel and will never rust, making the RH-62 mixer tap perfect for any home.