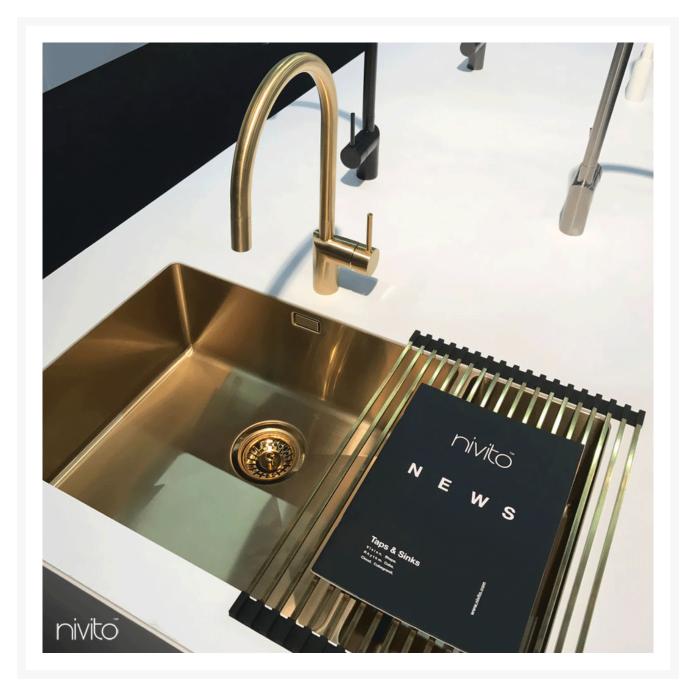

#### The Brass Sink by Nivito - Add luxury to your home

The kitchen is often seen as the heart of the home, and the sink is one of the most important items in any kitchen. When a large kitchen sink is installed, it transforms a space from ordinary to extraordinary. This CU-500-180-BB gold sink is a perfect addition to any modern space. The brushed finish on this brass kitchen sink will complement both contemporary and traditional designs.

Because this gold kitchen sink is made of excellent material, this flush/top mount sink will last much longer than cheaper ones on the market today.