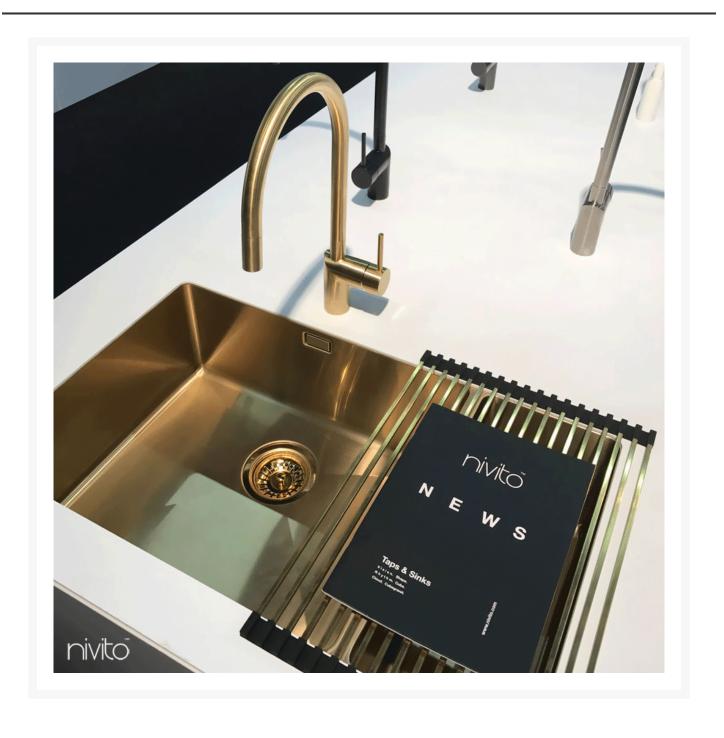

## The Brass Sink by Nivito - Add luxury to your home

The kitchen is often seen as the heart of the home, and the sink is one of the most important items in any kitchen. When a large kitchen sink is installed, it transforms a space from ordinary to extraordinary. This CU-500-180-BB gold sink is a perfect addition to any modern space. The brushed finish on this brass kitchen sink will complement both contemporary and traditional designs.

Because this gold kitchen sink is made of excellent material, this flush/top mount sink will last much longer than cheaper ones on the market today.