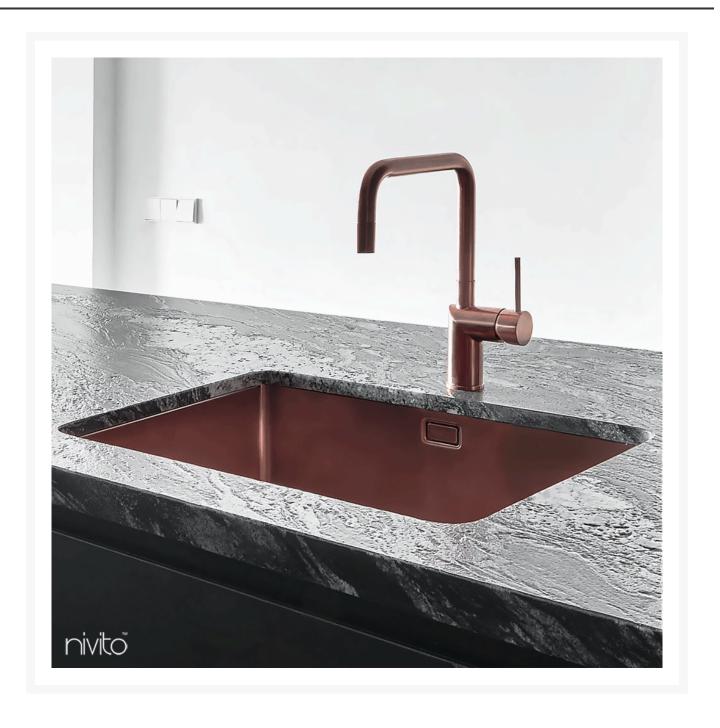

## Cube

2,038 A\$

2-CU-700-BC

## Luxury Copper Sink: The current choice

Looking for a contemporary kitchen sink with a copper finish? copper kitchen sink is popular due to its modern look. For a touch of elegance, choose a large kitchen sink from Nivito. This big kitchen sink has a brushed finish for additional refinement.

This kitchen sink is also made of a highly sturdy material, so you can be sure your flush/top mount sink will last.

## Additional Information

| Collection       | Cube            |
|------------------|-----------------|
| Surface          | Brushed Copper  |
| Display name     | CU-700-BC       |
| Material         | Stainless steel |
| Surface Order By | 1000000265      |