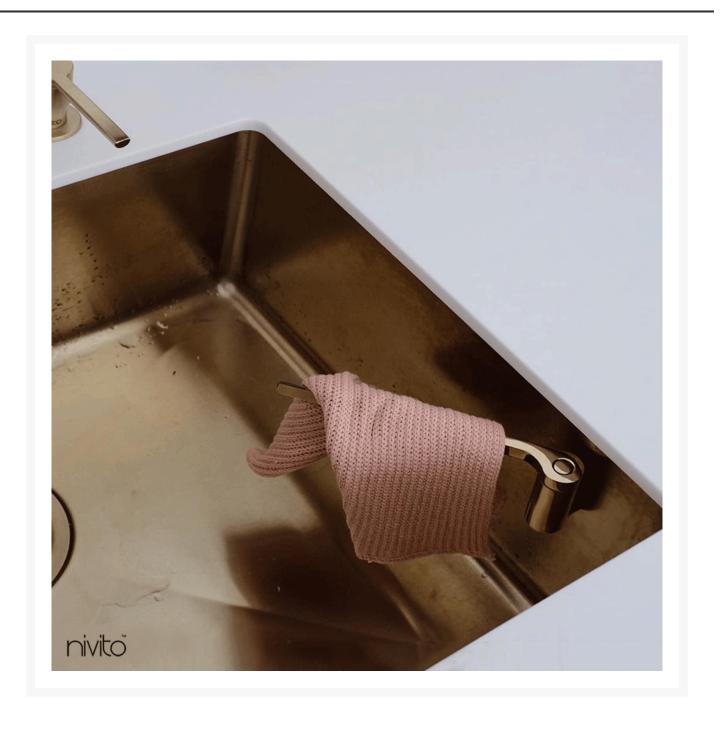

## Gold Sink: The most up-to-date version of our product!

The kitchen sink is an essential component of every kitchen, and the brass sink is a type that is at the leading edge of innovation and is certain to make a bold statement in any home. The brand-new CU-550-BB series is an exquisite gold kitchen sink that has a brushed appearance. This sophisticated brushed gold sink has a one-of-a-kind design that will make it stand out wherever you place it in your house!

This brushed brass sink was made using only the highest quality components available. Because the topmount sinks are crafted from high-quality stainless steel, you can be assured that it will serve you well for many years to come.