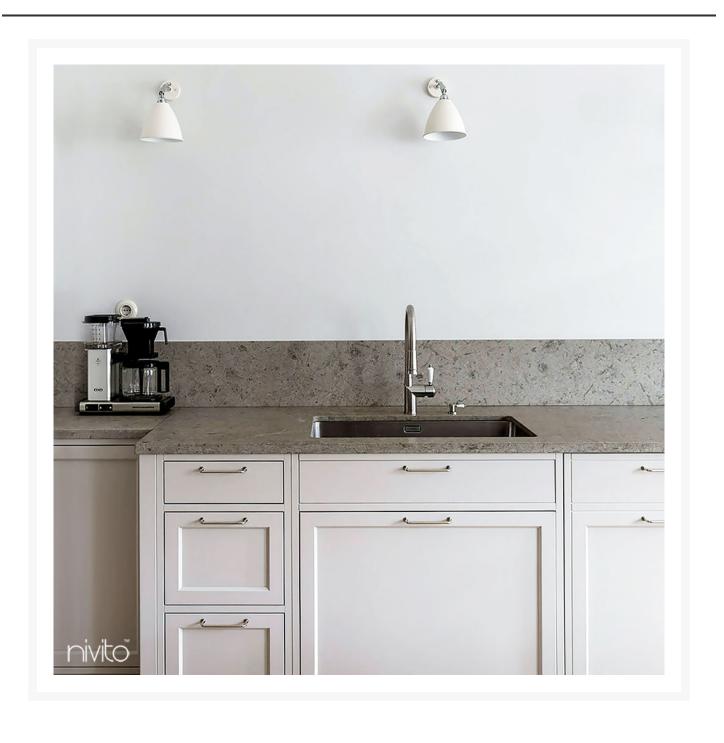

# Take pleasure in the modest sophistication of a stainless steel brushed stainless steel tapware

The vintage tapware is a timeless design that will continue to be popular for a very long time. This classic design is suitable for use in any kitchen, and it will continue to look beautiful for many years to come. Because of its brushed surface and pullout hose, the CL-200 vintage taps is an excellent choice for a conventionally designed household. The traditional kitchen taps are the perfect complement to any kitchen thanks to its sleek lines and exquisite simplicity provided by the porcelain handle.

You can be assured that your traditional tapware, which is made of stainless steel and is very long-lasting, will be able to readily endure the wear that traditional kitchen tap receives for many years to come.