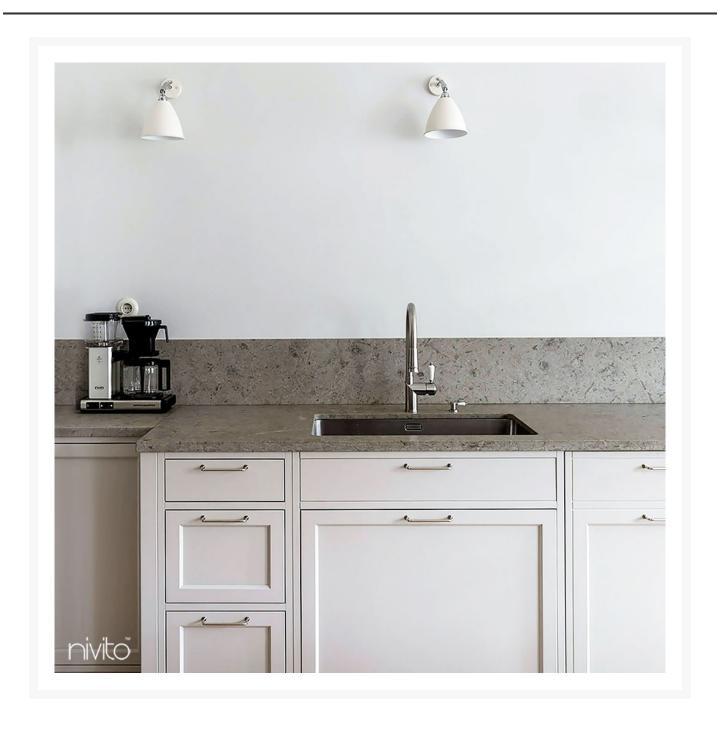

# Take pleasure in the modest sophistication of a stainless steel brushed stainless steel tapware

The vintage tapware is a timeless design that will continue to be popular for a very long time. This classic design is suitable for use in any kitchen, and it will continue to look beautiful for many years to come. Because of its brushed surface and pullout hose, the CL-200 vintage taps is an excellent choice for a conventionally designed household. The traditional kitchen taps are the perfect complement to any kitchen thanks to its sleek lines and exquisite simplicity provided by the porcelain handle.

You can be assured that your traditional tapware, which is made of stainless steel and is very long-lasting, will be able to readily endure the wear that traditional kitchen tap receives for many years to come.