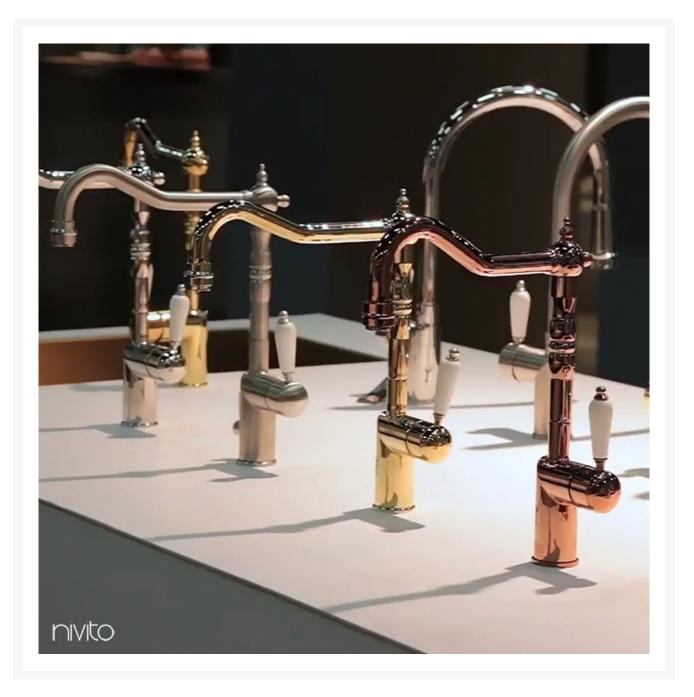

## Vintage Tapware: An exclusive gift for vintage fans

It would be a step back in old times with our copper kitchen tap. Nivito vintage taps have a gorgeous aesthetic and a distinctive appearance that distinguishes them from the competition. Our copper tapware guaranteed to put a smile on the faces of anybody who appreciates the appearance of things from the old days.

The white ceramic handle on this traditional tapware is the ideal finishing touch to the overall design.

A kitchen sink faucet is an essential component of every kitchen. Consider installing one of our traditional kitchen tap to transform your kitchen into a one-of-a-kind destination for vintage enthusiasts.