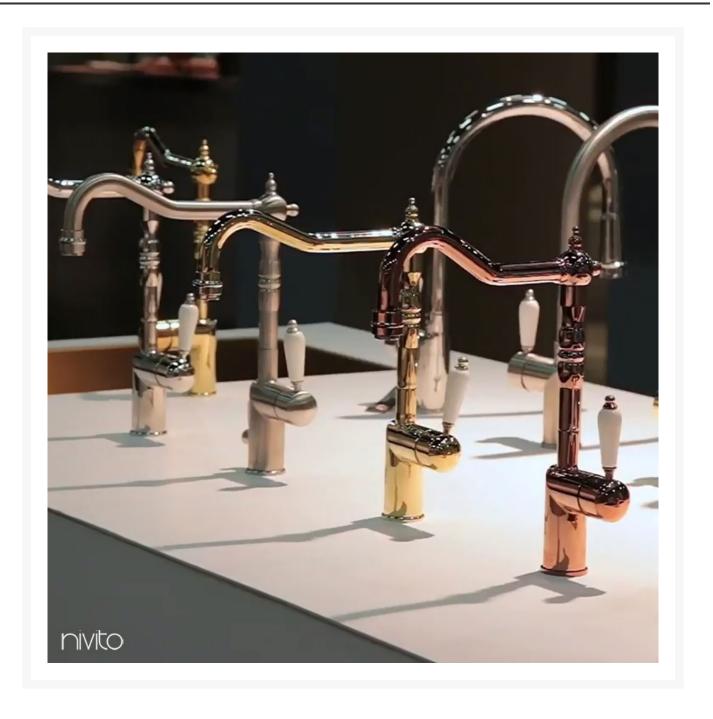

# Vintage Tapware: An exclusive gift for vintage fans

It would be a step back in old times with our copper kitchen tap. Nivito vintage taps have a gorgeous aesthetic and a distinctive appearance that distinguishes them from the competition. Our copper tapware guaranteed to put a smile on the faces of anybody who appreciates the appearance of things from the old days.

The white ceramic handle on this traditional tapware is the ideal finishing touch to the overall design.

A kitchen sink faucet is an essential component of every kitchen. Consider installing one of our traditional kitchen tap to transform your kitchen into a one-of-a-kind destination for vintage enthusiasts.