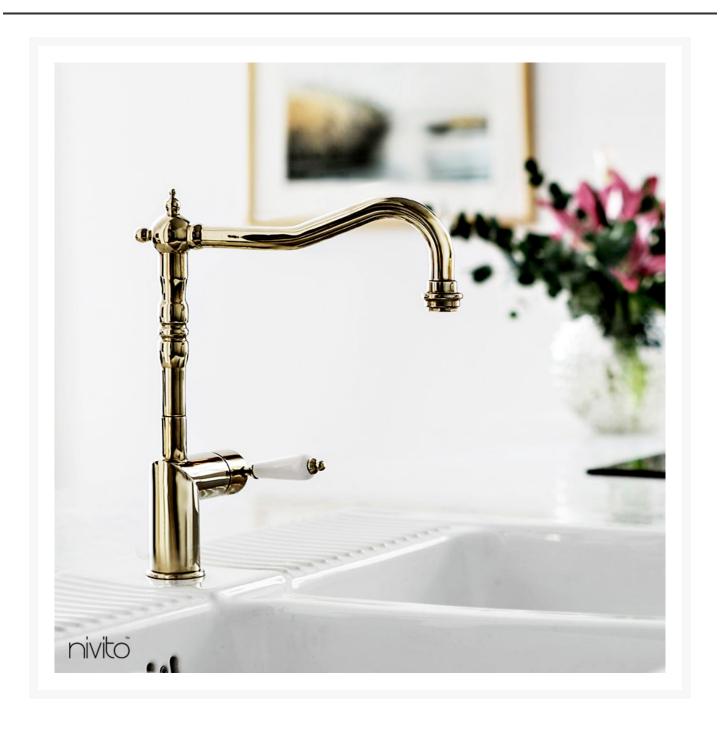

#### Vintage Tapware - Porcelain Handle in a Classic Stainless Steel Fauet

Since the kitchen is where some of your family's most cherished memories are created, it is important that the kitchen is carefully designed to the last detail with our vintage brass tapware. These vintage taps come with a Classic feel and feature a curved gold kitchen tap spout and porcelain handle that allows you to easily control the temperature and direction of the water.

Stainless steel construction material of this traditional tapware capable of dealing with problems of staining, corrosion and other wear and tear. Our vintage kitchen tap is a part that will last for the future in your kitchen.