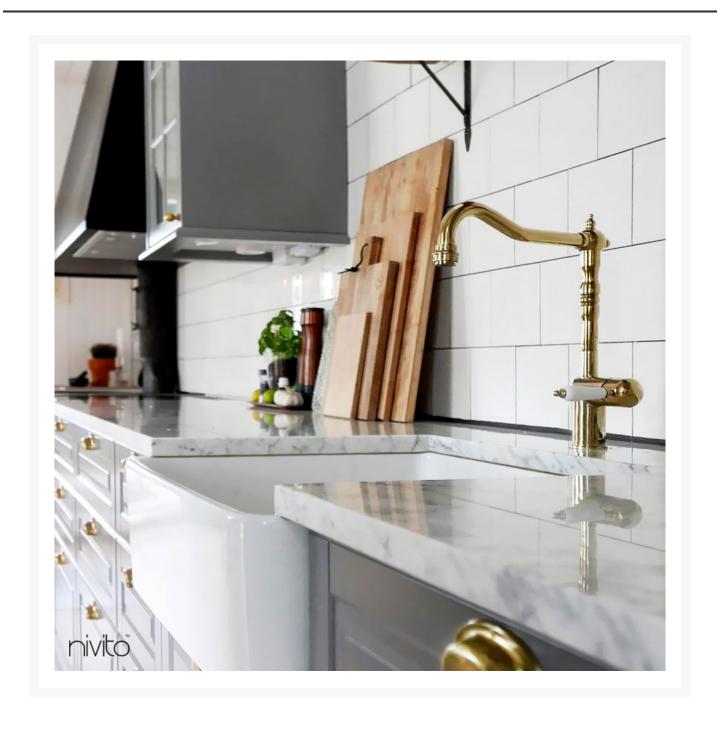

## Vintage Tapware – The most ideal faucet lauded for its gorgeousness

The right faucet will last for a long time, so choose wisely. Choosing the right faucet is critical. Consider collection of Nivito vintage brass tapware, which is perfectly developed and constructed! If you have antique vintage taps, they are worth more than you think because of their gorgeous and intricate design.

It's not only the gold kitchen tap's aesthetically pleasing design that makes it a good buy, it definitely helps as well.

As a further point of remark, the design's durability of Nivito traditional tapware is attributable to the use of solid and stainless steel materials that have been carefully chosen. Creating a space that reflects your particular style in the kitchen and dining room. A high-quality Nivito traditional taps are definitely your best bet now.