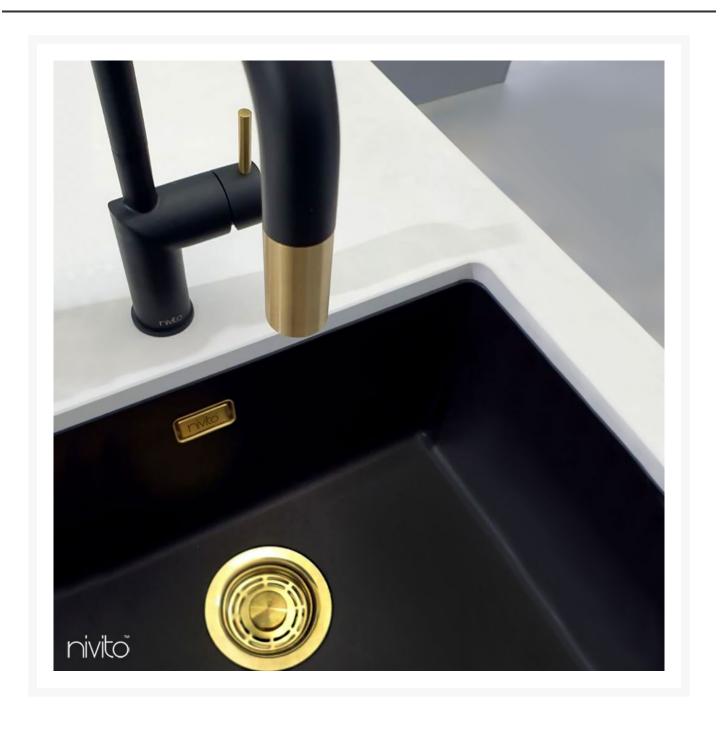

## Brass Tapware: Rhythm Bistro Stainless Steel tap

You should not sacrifice style for function - or vice versa - so we designed the Rhythm Bistro brass kitchen tap to provide you both. The sleek, modern design of the brass taps are made of stainless steel, which resist indications of wear over time, ensuring that your gold tap looks as good as new.

Use the brushed brass tapware pull-down hose to reach every area of your sink, then adjust the gold taps handle to get the perfect temperature you wanted.