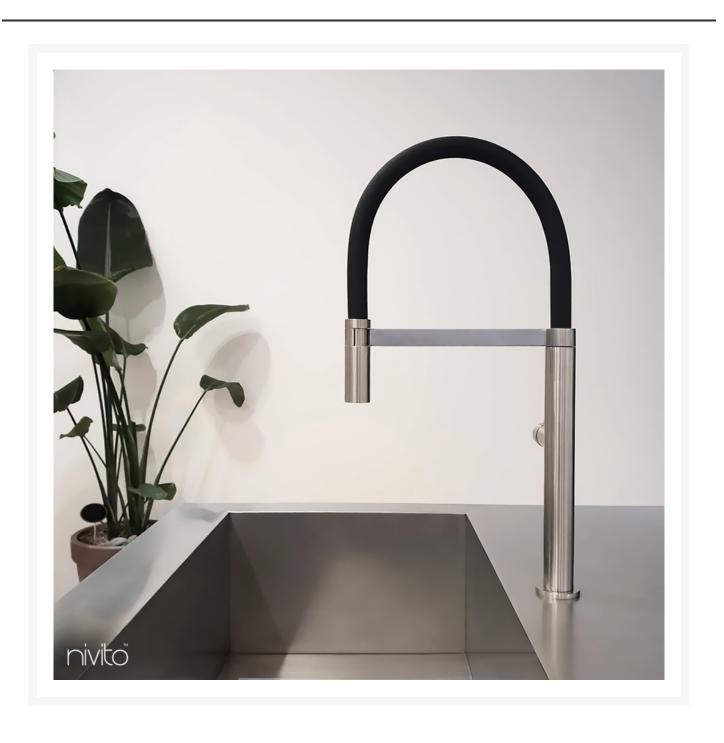

## Nivito's brushed stainless steel Black Hose exemplifies authentic design.

Keeping up with the most recent developments in home design is not a simple task, but it is necessary if you want the kitchen tap you choose to be one that is both elegant and practical. You will undoubtedly find everything you want for any room in our stainless steel pull out kitchen tap. The SH-200 flexible kitchen tap looks great and provides a lot of functionality thanks to its brushed steel pullout hose. Its brushed steel finish does not show fingerprints or smudges, and the pullout hose on the mixer tap makes it very simple to clean all of the components of your sink.

This kitchen tap by Nivito is constructed of high-quality stainless steel, which confers upon it an exceptional level of durability and makes kitchen mixer tap exceptionally simple to clean.