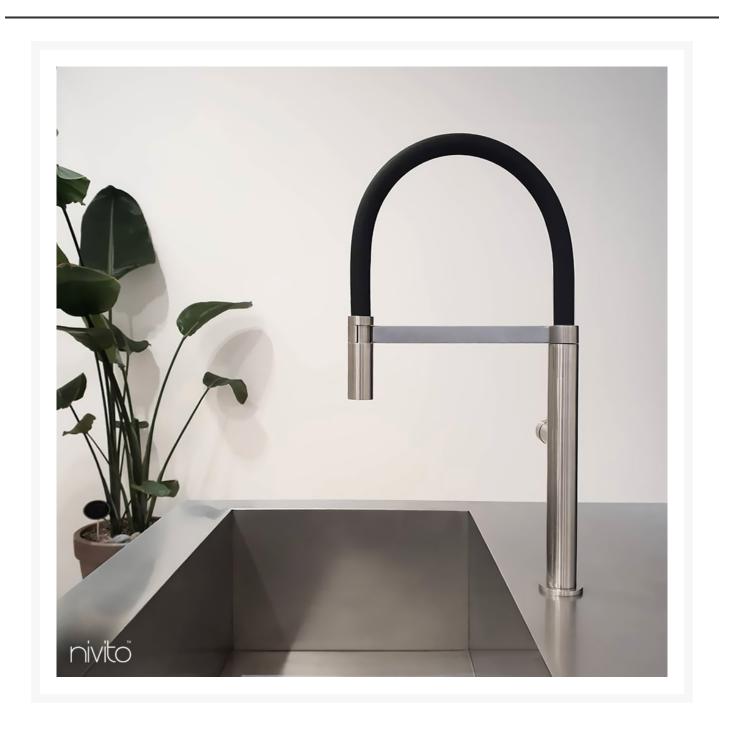

## Nivito's brushed stainless steel Black Hose exemplifies authentic design.

Keeping up with the most recent developments in home design is not a simple task, but it is necessary if you want the kitchen tap you choose to be one that is both elegant and practical. You will undoubtedly find everything you want for any room in our stainless steel pull out kitchen tap. The SH-200 flexible kitchen tap looks great and provides a lot of functionality thanks to its brushed steel pullout hose. Its brushed steel finish does not show fingerprints or smudges, and the pullout hose on the mixer tap makes it very simple to clean all of the components of your sink.

This kitchen tap by Nivito is constructed of high-quality stainless steel, which confers upon it an exceptional level of durability and makes kitchen mixer tap exceptionally simple to clean.