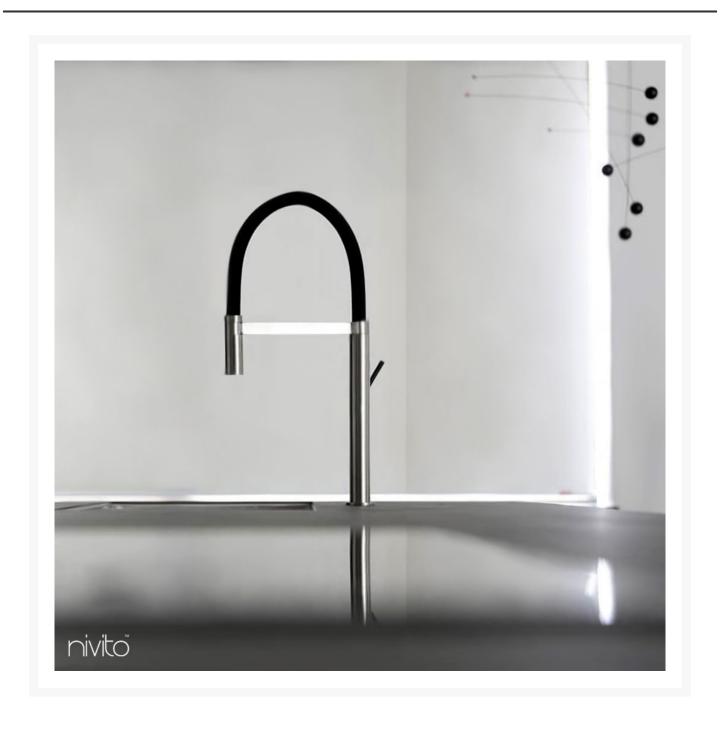

## Stainless steel Flexible Kitchen Tap by Nivito - Improve your kitchen today!

When updating your kitchen, you want a tap that looks beautiful, works well, and lasts for years. This is why stainless steel black hose is popular among homeowners.

SH-200 pull out kitchen tap works in any kitchen style. This mixer tap has a classy appearance and is easy to operate and dependable. This tapware is composed of stainless steel and will not rust or corrode. Our kitchen mixer tap is adaptable and can suit any kitchen décor.

## Additional Information

| Collection       | Shape           |
|------------------|-----------------|
| Surface          | Brushed Steel   |
| Display name     | SH-200          |
| Material         | Stainless steel |
| Surface Order By | 100000240       |
| Extra Info1      | Pullout hose    |
| Extra Info2      | Brushed/Black   |