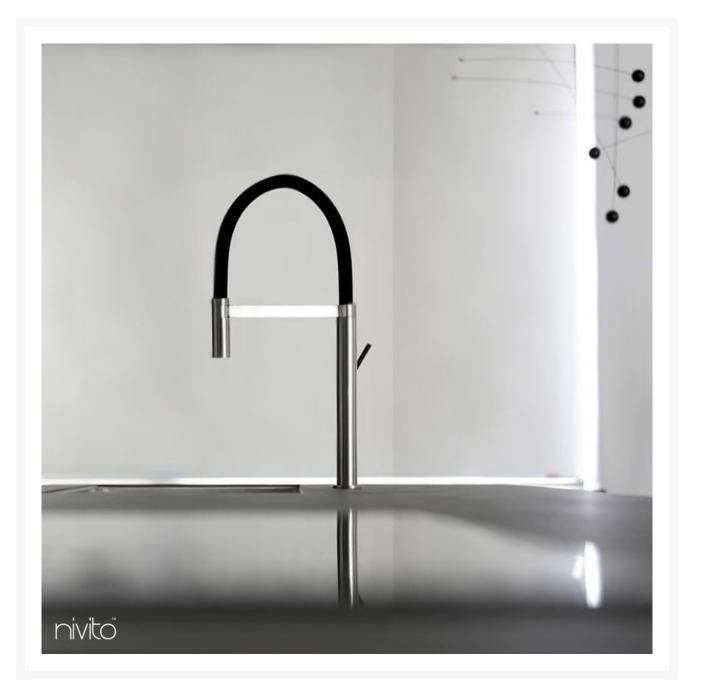

## Stainless steel Flexible Kitchen Tap by Nivito - Improve your kitchen today!

When updating your kitchen, you want a tap that looks beautiful, works well, and lasts for years. This is why stainless steel black hose is popular among homeowners.

SH-200 pull out kitchen tap works in any kitchen style. This mixer tap has a classy appearance and is easy to operate and dependable. This tapware is composed of stainless steel and will not rust or corrode. Our kitchen mixer tap is adaptable and can suit any kitchen décor.