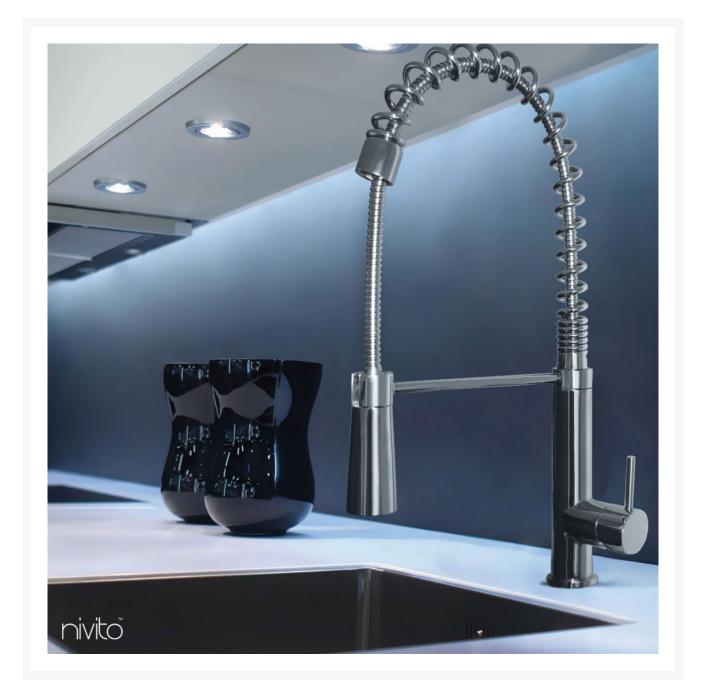

## Extended

1,341 A\$

1-EX-210

## Modern Commercial Kitchen Taps - Add a sense of style

The kitchen tap is an often-overlooked yet crucial feature of the kitchen. If you want a new tap, try pull out kitchen tap. The EX-210 commercial tap is popular in modern kitchens for its clean lines and minimalist design. Commercial tapware with a polished finish looks great in any modern kitchen.

Our EX-210 kitchen tap is a superb product that will last for years. Kitchen mixer tap is constructed of stainless steel for corrosion resistance and simple maintenance.