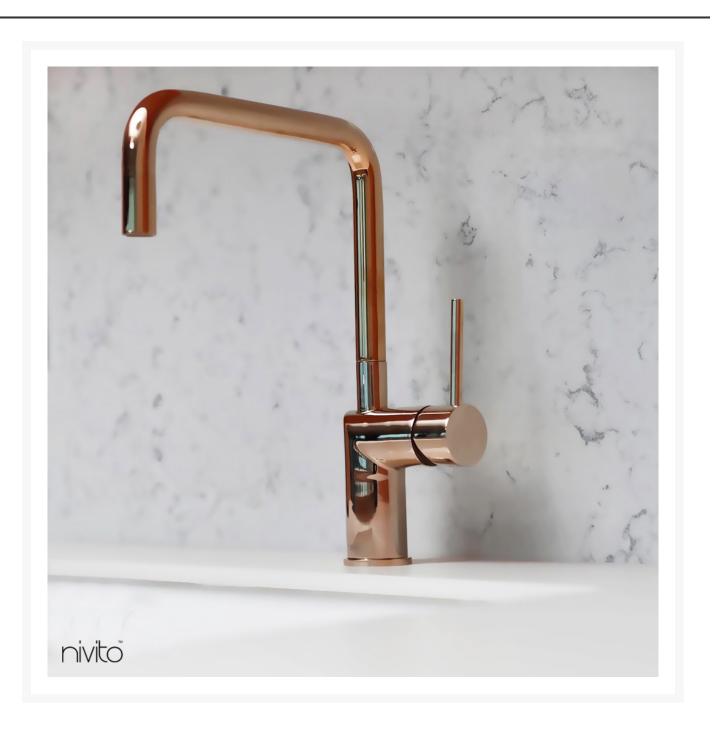

## The Copper Kitchen Tap - Update your kitchen with a modern look

Give your kitchen a modern look with our mixer tap from Nivito. The copper tapware is not only visually appealing, it also provides a durable surface that resists scratches and scuffs.

Nivito RH-370 copper tap mixer is a top quality product that can help to update the look of your kitchen. The copper tap is made of pure stainless steel. The coating finish on the surface is designed to resist tarnishing and corrosion, and it will also help to protect the tap from scratches.

The copper tapware from Nivito is sure to give your kitchen a new and fresh look.