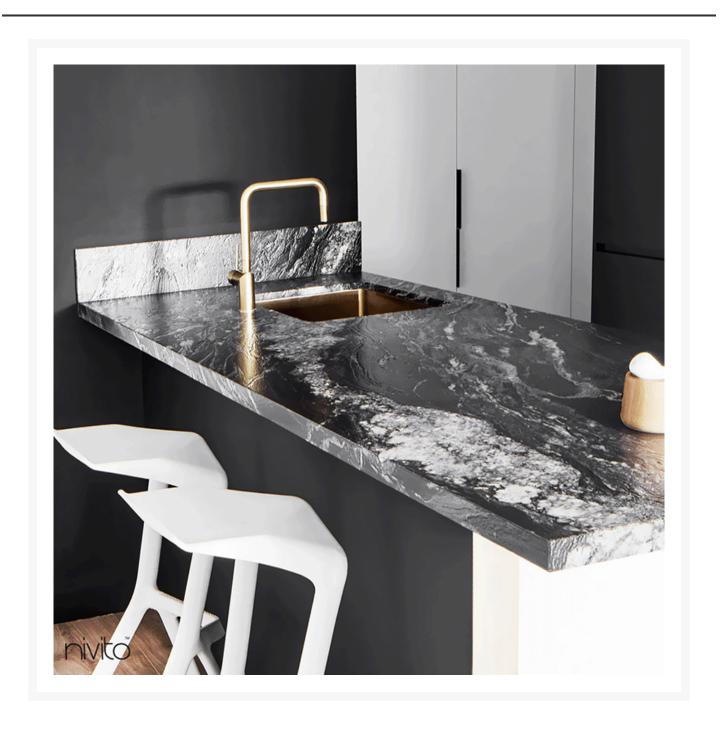

## Modern Brass Kitchen Tap - Gorgeous kitchen

The brass tapware has become popular in concept kitchens.

The RH-340 brass taps are trendy kitchen taps that stand out. The brushed gold tap enhances modern spaces. This gold tap is composed of durable, beautiful stainless steel.

If you want to add a touch of elegance to your kitchen, consider a gold kitchen tap.