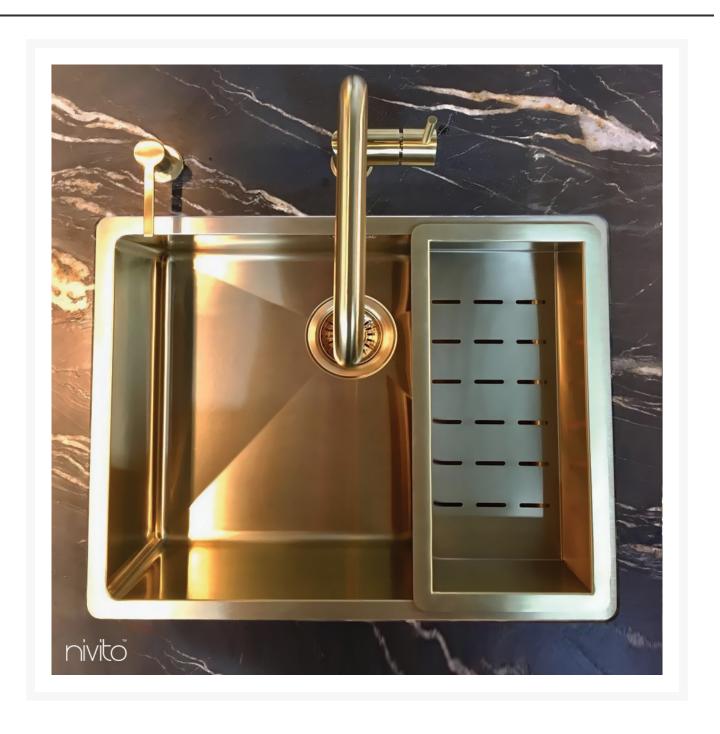

## Adding a dash of class to your kitchen with this sophisticated Brass Tapware

Putting in a brass taps will instantly upgrade the look of your kitchen. Gold's inviting tones can quickly elevate the look and feel of any room. The RH-340 brass kitchen tap is an excellent choice if you are trying to find a showpiece for your kitchen. The gold tap will give your kitchen the look of a high-end magazine spread.

The finest part of the gold tap is that it is constructed out of high-quality stainless steel, making gold kitchen tap far more durable than competing versions.