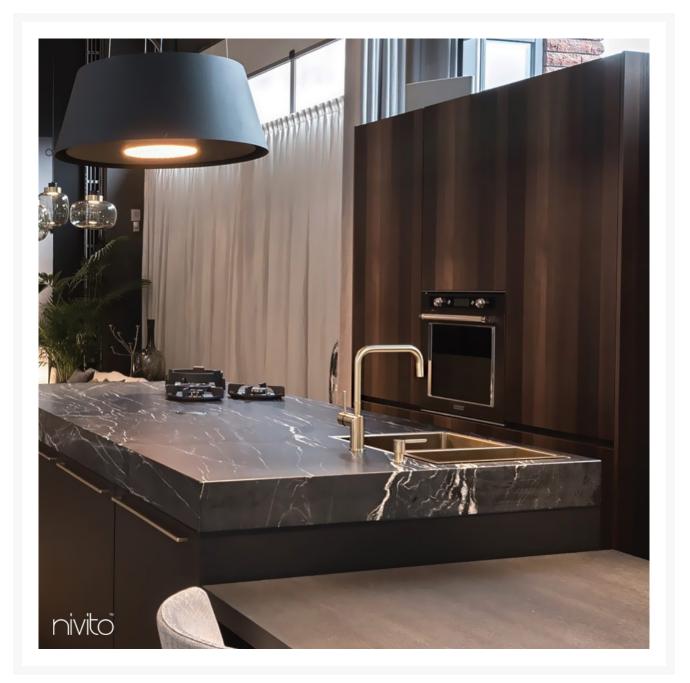

## Stainless steel Brass Kitchen Tap - Give your space an affordable facelift

A new brass tapware is an affordable way to give your space a facelift without spending a lot of money. The sleek and stylish RH-340 brass taps with an elegant brushed finish is just one example of our commitment to providing only the best for your home.

The gold tapware is incredibly durable and easy to maintain, so you'll be able to enjoy your new brushed brass tapware for years to come. No matter what style you choose, upgrading to a brushed gold tapware is a great way to add sophistication and value to your home.