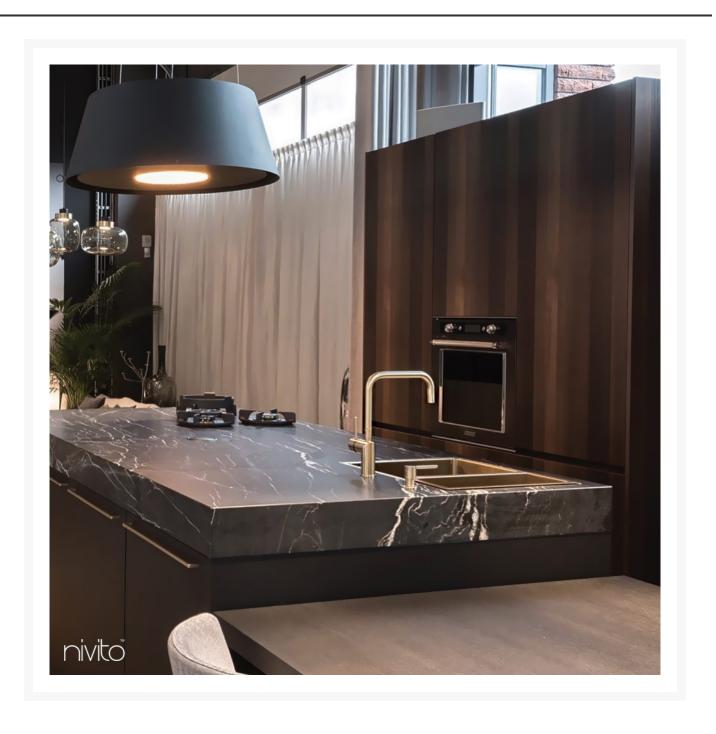

## Stainless steel Brass Kitchen Tap - Give your space an affordable facelift

A new brass tapware is an affordable way to give your space a facelift without spending a lot of money. The sleek and stylish RH-340 brass taps with an elegant brushed finish is just one example of our commitment to providing only the best for your home.

The gold tapware is incredibly durable and easy to maintain, so you'll be able to enjoy your new brushed brass tapware for years to come. No matter what style you choose, upgrading to a brushed gold tapware is a great way to add sophistication and value to your home.