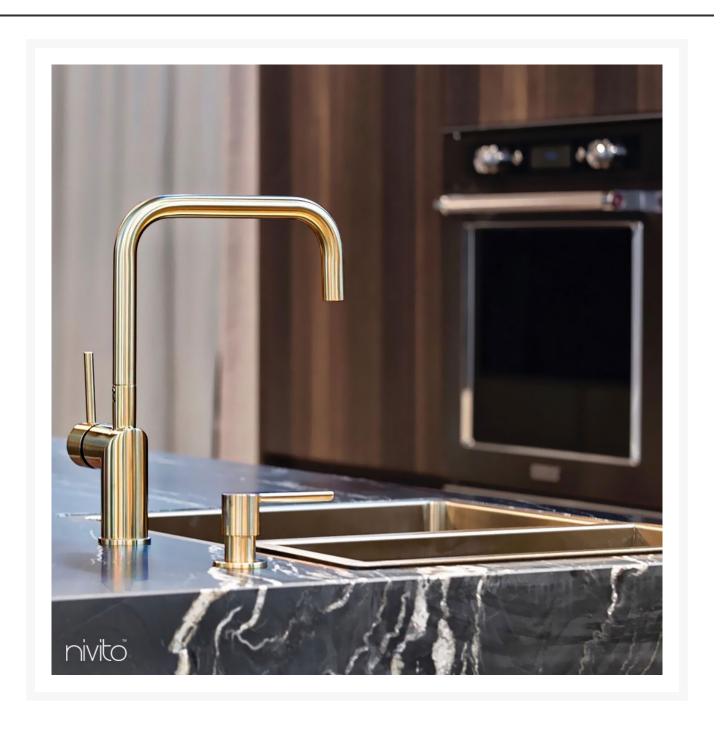

## The brass tapware - Make an elegant statement in a modern kitchen

Bring your dated kitchen into the 21st century with the brass taps. This industrial brass kitchen tap with a brushed finish and solid components is the RH-340. This gold tapware is definitely one of the most appealing designs that you will come across.

The brushed brass tapware's durability is no exception! The brushed brass kitchen mixer is built to withstand the test of time thanks to its superior materials and manufacturing.