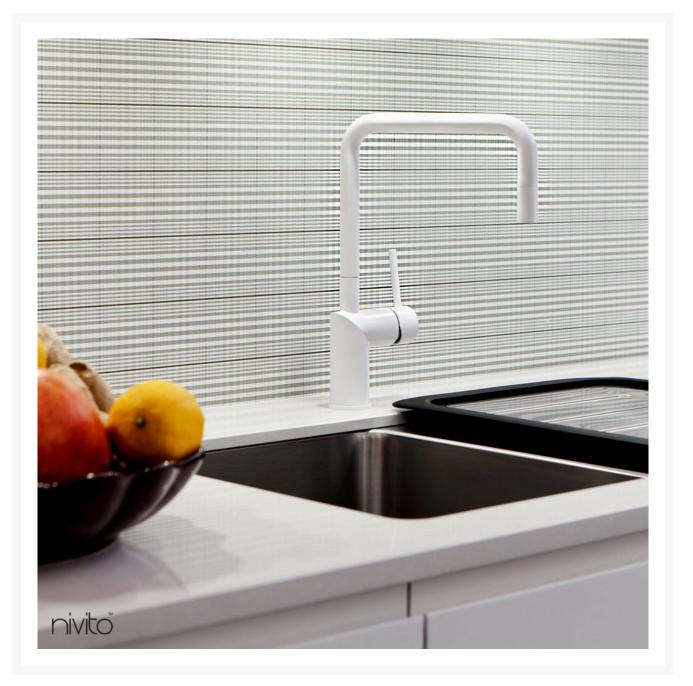

## Sleek white tap: A modern look for your kitchen

If you're seeking a sleek and modern look for your kitchen, then a white kitchen tap is a great option. With a matte finish and a simple silhouette, the Nivito RH-330 white tapware can help to create a sense of space and calm in even the smallest of kitchens.

The white taps are made of stainless steel, which makes it strong and durable. This white kitchen tap mixer can be used in any environment that requires longevity. This RH-330 white tap water is the ideal choice for reliability and a cohesive look.