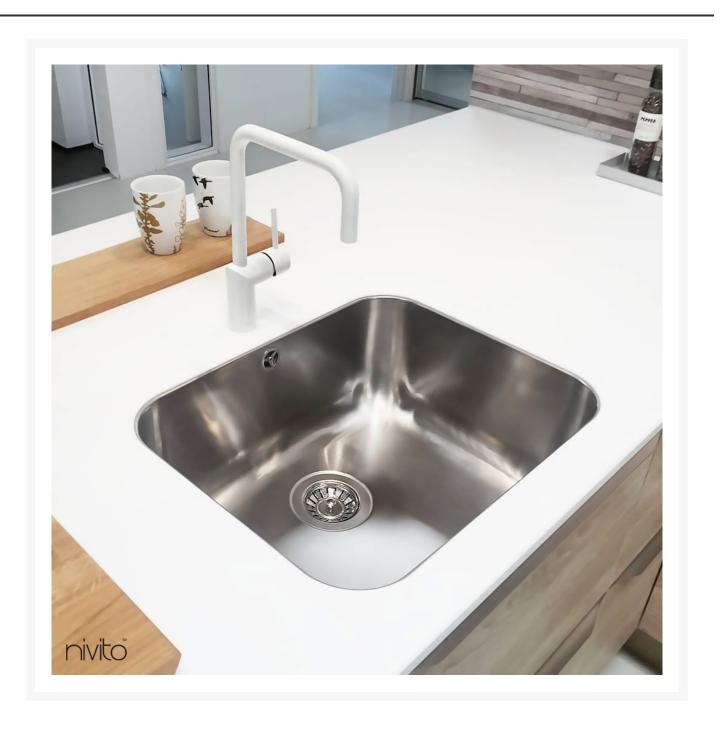

## The White Tap by Nivito: For the modern chef's kitchen!

The matte white tapware is a new trend in kitchen design. Unlike traditional chrome taps, the matte white kitchen tap has a soft look that is both elegant and understated. You won't be able to stop staring at Nivito's new white kitchen tap mixer! The RH-330 is one of the most unique and sophisticated options for modern decor. This matte white kitchen tap mixer provides stunning style to any contemporary kitchen.

In addition, this white tap water is extremely durable and will withstand years of use.