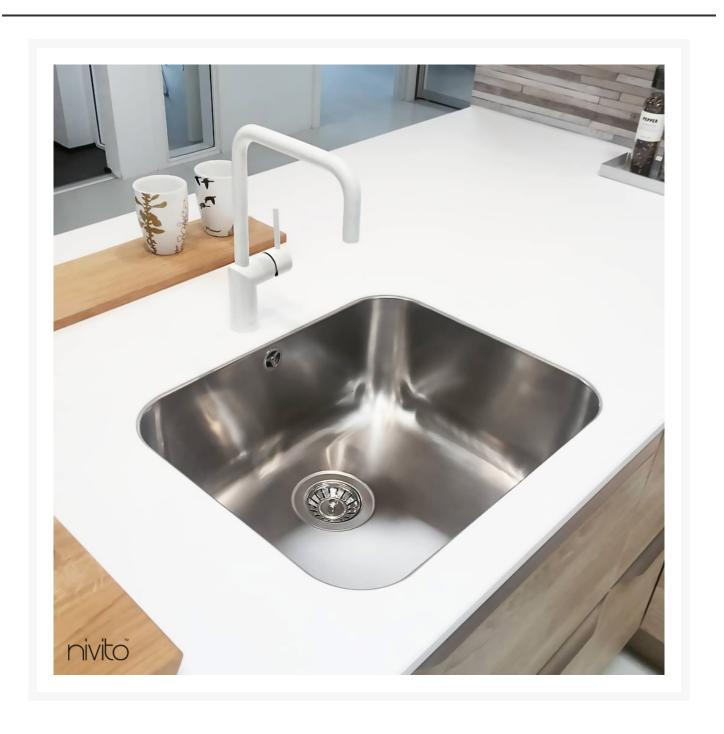

## The White Tap by Nivito: For the modern chef's kitchen!

The matte white tapware is a new trend in kitchen design. Unlike traditional chrome taps, the matte white kitchen tap has a soft look that is both elegant and understated. You won't be able to stop staring at Nivito's new white kitchen tap mixer! The RH-330 is one of the most unique and sophisticated options for modern decor. This matte white kitchen tap mixer provides stunning style to any contemporary kitchen.

In addition, this white tap water is extremely durable and will withstand years of use.