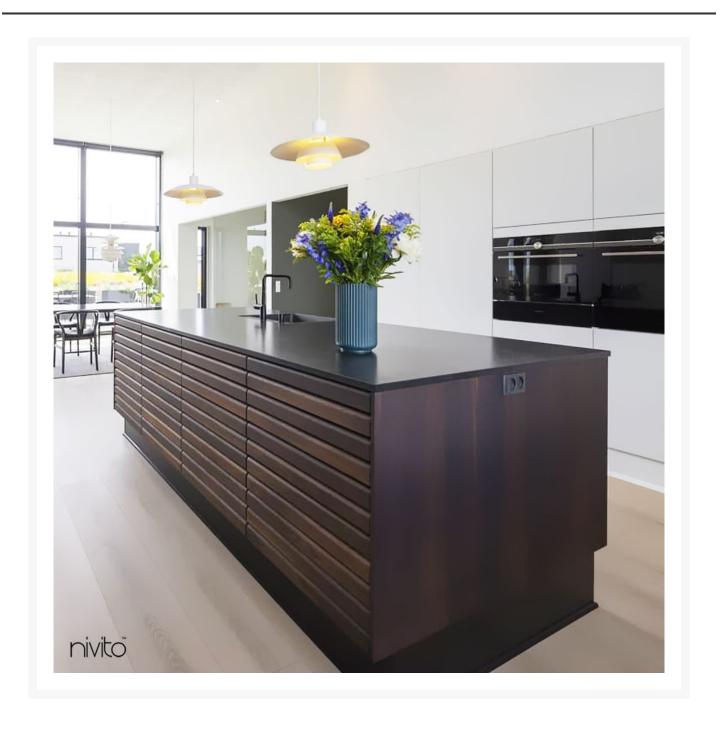

## Black Kitchen Tap – Its quality and elegance will enthrall you

This Nivito black tapware should be in every kitchen! With the help of this black mixer tap, you can boost the efficiency and visual appeal of your kitchen. With its noble and polished appearance, this black kitchen mixer tap will make your kitchen appear clean and elegant! Due to the neutral nature of its color, you can put it just about anywhere.

Nivito's matt black tapware is also made of high-grade materials. Its construction is so solid that you don't have to worry about it deteriorating fast. Its design also allows for easy maneuvers that would certainly make your kitchen chores more efficient. This black kitchen tapware is really the product to buy if you want to have an aesthetically appealing kitchen.