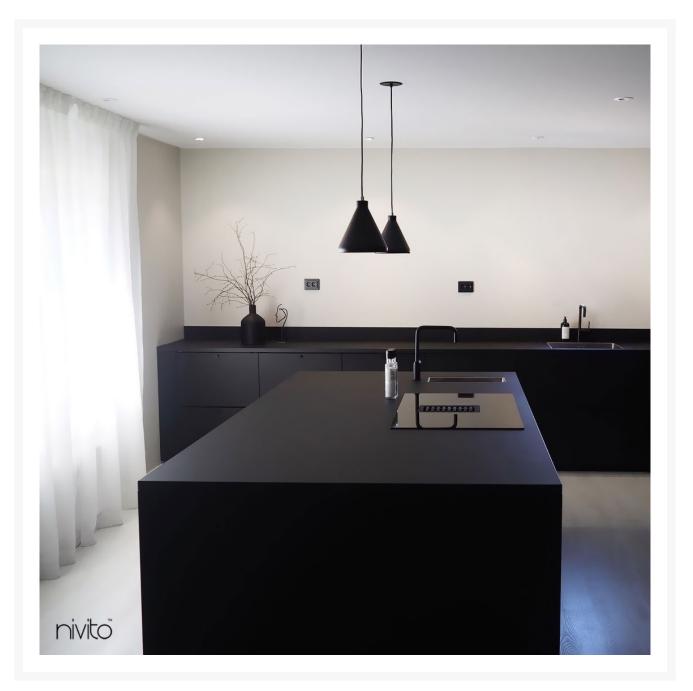

## Rhythm

932 A\$

37-RH-320

## Aesthetically pleasing and sophisticated, the stainless steel Black Mixer Tap

A black kitchen tap can enhance a kitchen renovation or fixture update.

We know what it is like to need a trustworthy, long-lasting kitchen tap, so our RH-320 black tapware is popular. This matte black tapware stands out with its matte appearance. This black kitchen mixer tap is composed of sturdy stainless steel. matte black kitchen tap elevates your space and handles any task easily.

## Additional Information

| Collection       | Rhythm          |
|------------------|-----------------|
| Surface          | Matte Black     |
| Display name     | RH-320          |
| Material         | Stainless steel |
| Surface Order By | 100000242       |