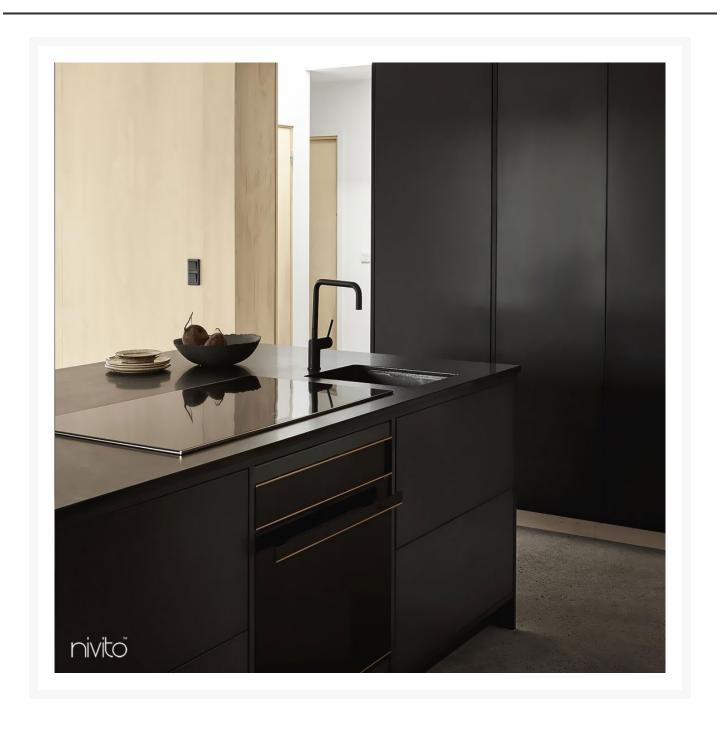

## The Black Tapware gives your kitchen an elegant feel

The perfect kitchen needs the perfect finishing touches, and what could be more chic than a matte black mixer tap? We've got the perfect black kitchen tap for you! Our RH-320 matte black tapware has a modern matte finish that will be sure to complement any modern decor. This matt black tapware's sleek lines and graceful curves will elevate your contemporary kitchen.

This black kitchen sink tap is also made of the finest stainless steel that will last for years to come.