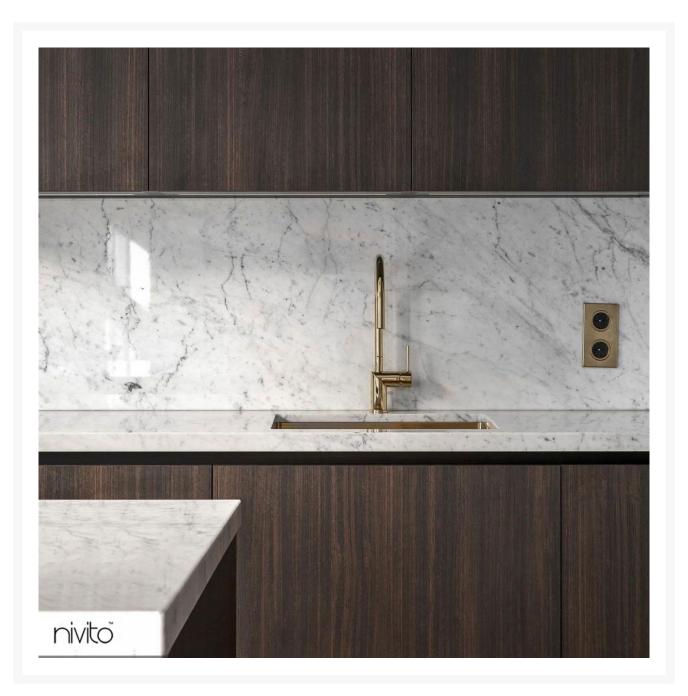

## Rhythm

895 A\$

9-RH-160

## Add a touch of elegance to your kitchen with Nivito's Brass Taps

A staple and popular choice for homeowners, the brass tapware can add a touch of luxury to a kitchen's design and functionality.

With the Nivito RH-160 brass kitchen tap, finely polished to a gold sheen, it is built entirely of stainless steel. Requiring minimum maintenance and sturdy, this gold kitchen tap can last for many years. Elegant in appearance, the gold tap's polished gold colour, complements any modern or traditional design scheme beautifully.

For those seeking a brass kitchen mixer to elevate the look of their kitchen, the Nivito RH-160 is an excellent choice.