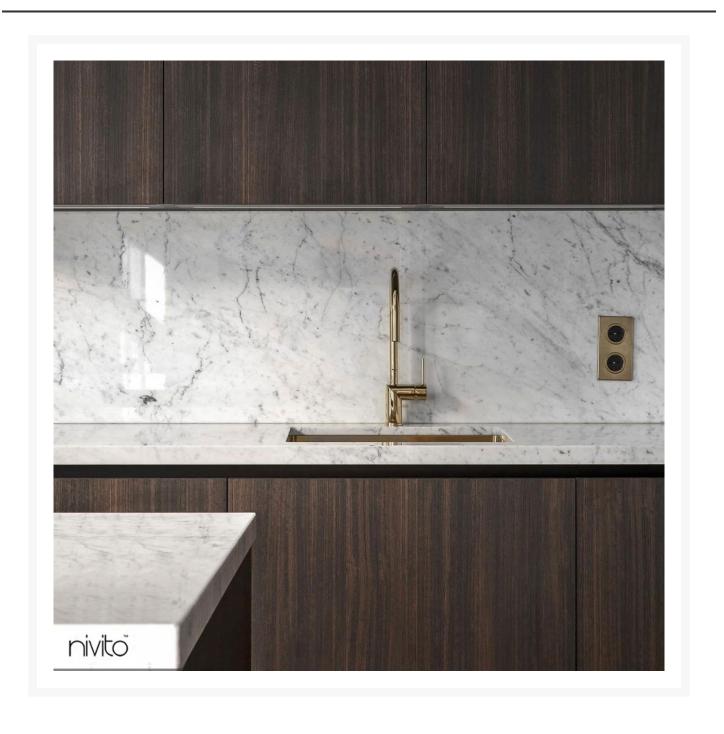

## Rhythm

963 A\$

9-RH-160

## Add a touch of elegance to your kitchen with Nivito's Brass Taps

A staple and popular choice for homeowners, the brass tapware can add a touch of luxury to a kitchen's design and functionality.

With the Nivito RH-160 brass kitchen tap, finely polished to a gold sheen, it is built entirely of stainless steel. Requiring minimum maintenance and sturdy, this gold kitchen tap can last for many years. Elegant in appearance, the gold tap's polished gold colour, complements any modern or traditional design scheme beautifully.

For those seeking a brass kitchen mixer to elevate the look of their kitchen, the Nivito RH-160 is an excellent choice.