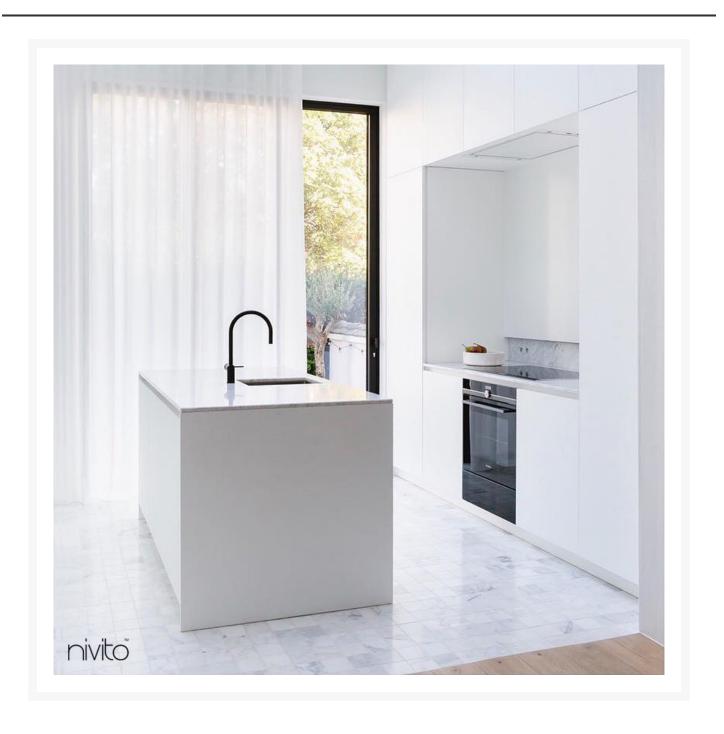

## The Black Kitchen Tap - Make your kitchen look beautiful

If you're looking for a way to take your modern kitchen to the next level, consider adding the elegant black tapware from Nivito. Our new RH-120 black mixer tap is a must-have for your contemporary kitchen. This elegant matte black kitchen mixer tap will elevate your space in style and design like no other tap could.

Our RH-120 matte black tapware is made of excellent stainless steel. This black kitchen sink tap is corrosion and rust resistant, making it perfect for your home or business.