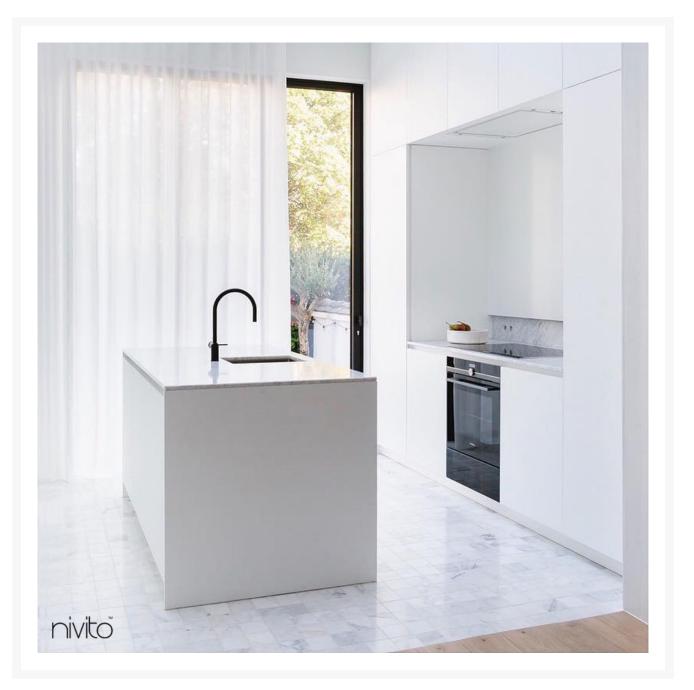

## The Black Kitchen Tap - Make your kitchen look beautiful

If you're looking for a way to take your modern kitchen to the next level, consider adding the elegant black tapware from Nivito. Our new RH-120 black mixer tap is a must-have for your contemporary kitchen. This elegant matte black kitchen mixer tap will elevate your space in style and design like no other tap could.

Our RH-120 matte black tapware is made of excellent stainless steel. This black kitchen sink tap is corrosion and rust resistant, making it perfect for your home or business.