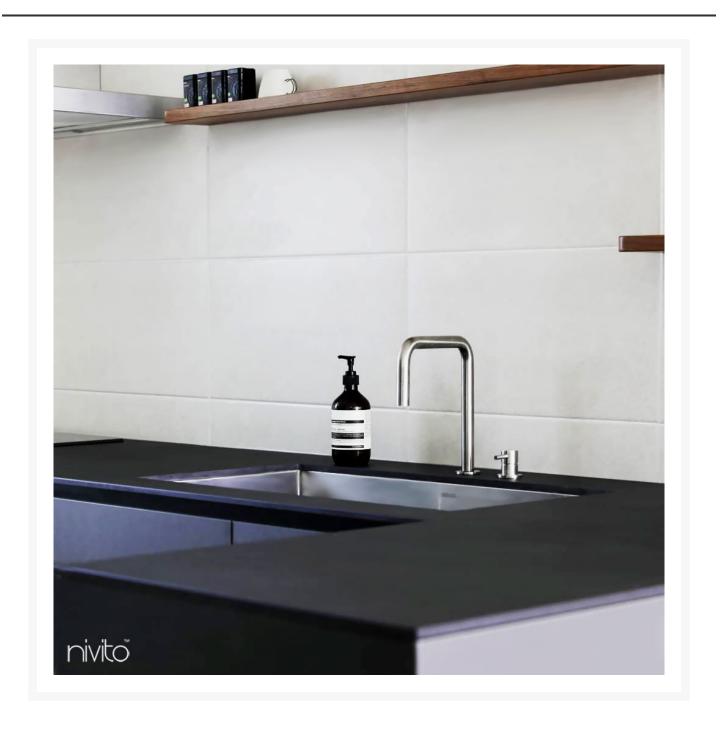

## Kitchen Tap: Attractive minimalist design

In recent years, there has been a trend toward more contemporary designs, and many homeowners now choose for sleek, minimalist tapware designs.

We know the sleek and sophisticated RH-310-VI series mixer tap is a great complement to your kitchen. The polished steel sink mixer tap finish will match any design.

The beautiful and refined style of this kitchen mixer tap will elevate your house. Our kitchen tap mixer is composed of stainless steel to withstand regular usage for years.