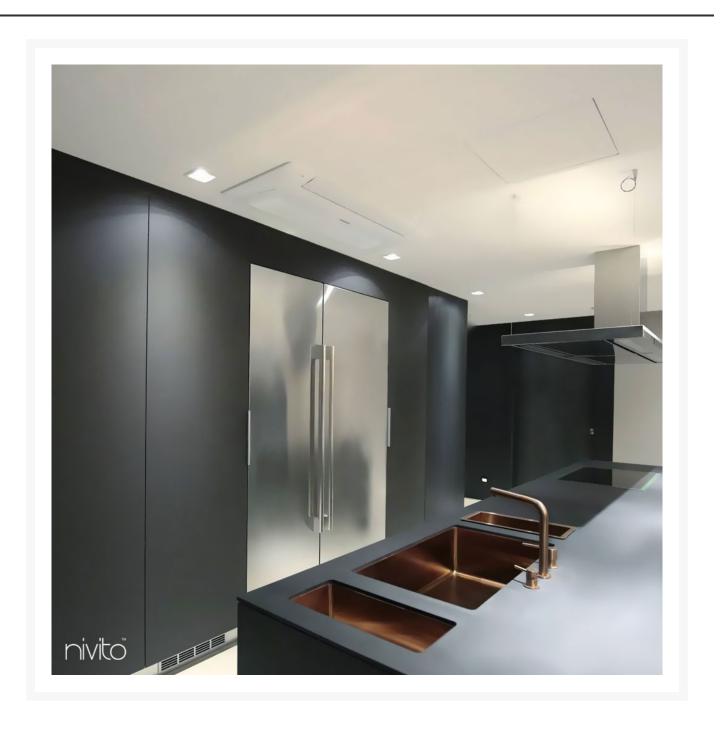

## Nivito's copper tapware: Transforming kitchens into works of art

Today's kitchen taps are not only functional, but also stylish. The brushed copper tapware is no exception, as the perfect option for a trendy and sophisticated kitchen tap. Our copper kitchen tap brings modern style and elegance to your kitchen with its brushed finish. This RH-150-VI copper taps will definitely transform any space into the ultimate work of art.

This excellent copper tap mixer is made of superior stainless steel with a gorgeous finish. Our copper kitchen tap is a wise choice for any kitchen due to its durability and contemporary style.