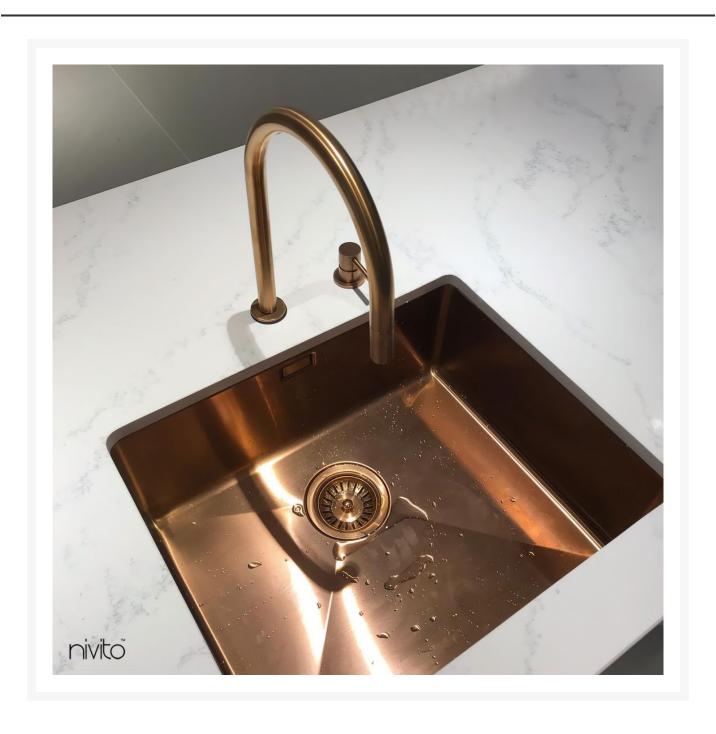

## Nivito Brushed Copper Tapware - Get stylish contemporary style into your kitchen

A kitchen tap is an essential item in any contemporary kitchen. Not only does it provide a source of fresh water for cooking and cleaning, but it also adds a touch of style to your space.

Our new RH-150-VI series copper kitchen tap is a beautiful addition to any modern kitchen. The brushed finish on this copper tapware will add an elegant touch. With the pullout hose, our copper tap allows you to easily access the cleaning.

Made of superior stainless steel makes this copper tap mixer will withstand wear and tear. You will be having more time in your kitchen with our copper mixer tap!

## Additional Information

| Collection       | Rhythm Vision       |
|------------------|---------------------|
| Surface          | Brushed Copper      |
| Display name     | RH-150-VI           |
| Material         | Stainless steel     |
| Sold Quantity    | 1                   |
| Surface Order By | 1000000265          |
| Extra Info1      | Pullout hose        |
| Extra Info2      | Seperated Body/Pipe |