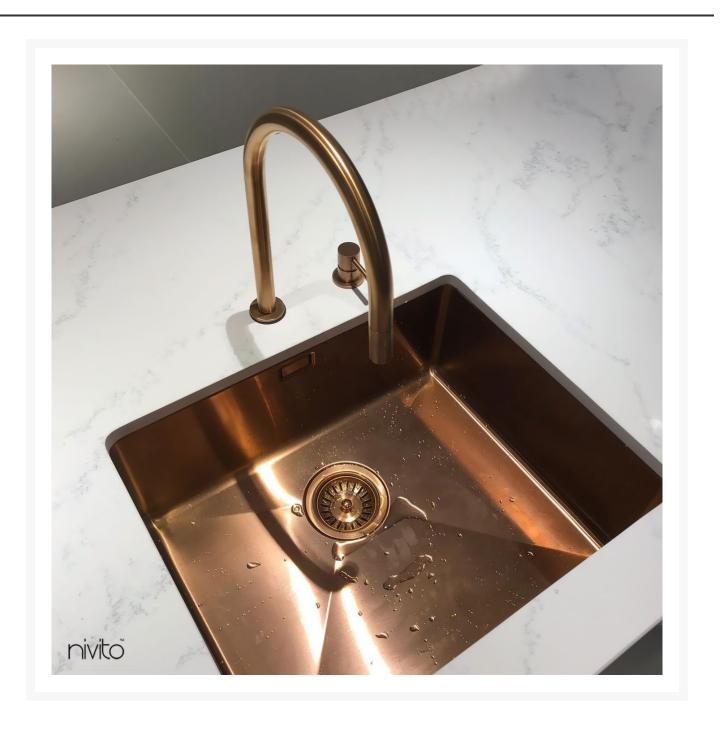

## Nivito Brushed Copper Tapware - Get stylish contemporary style into your kitchen

A kitchen tap is an essential item in any contemporary kitchen. Not only does it provide a source of fresh water for cooking and cleaning, but it also adds a touch of style to your space.

Our new RH-150-VI series copper kitchen tap is a beautiful addition to any modern kitchen. The brushed finish on this copper tapware will add an elegant touch. With the pullout hose, our copper tap allows you to easily access the cleaning.

Made of superior stainless steel makes this copper tap mixer will withstand wear and tear. You will be having more time in your kitchen with our copper mixer tap!

## Additional Information

| Collection       | Rhythm Vision       |
|------------------|---------------------|
| Surface          | Brushed Copper      |
| Display name     | RH-150-VI           |
| Material         | Stainless steel     |
| Sold Quantity    | 1                   |
| Surface Order By | 1000000265          |
| Extra Info1      | Pullout hose        |
| Extra Info2      | Seperated Body/Pipe |