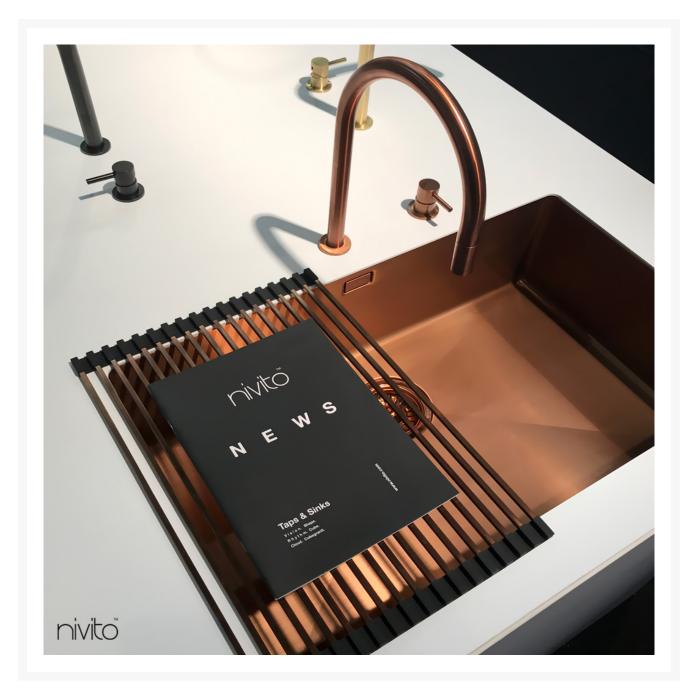

## The Copper Kitchen Tap by Nivito - Get a classy modern kitchen look

The kitchen is one of the crucial rooms in the house, and the tap is one of the most important components. When choosing a kitchen tap, it is important to consider both form and function. Aesthetically, copper tapware add a touch of luxury to any modern kitchen.

The sleek new RH-150-VI brushed copper tapware is one of the most beautiful items in our collection. The brushed copper taps finish complement any modern or traditional design scheme while still looking forward to tomorrow's trends!

With a touch of class, the superior stainless steel copper tap will add style to your kitchen. Our brushed copper tapware features an elegant design that is sure not only to impress but to last for years!