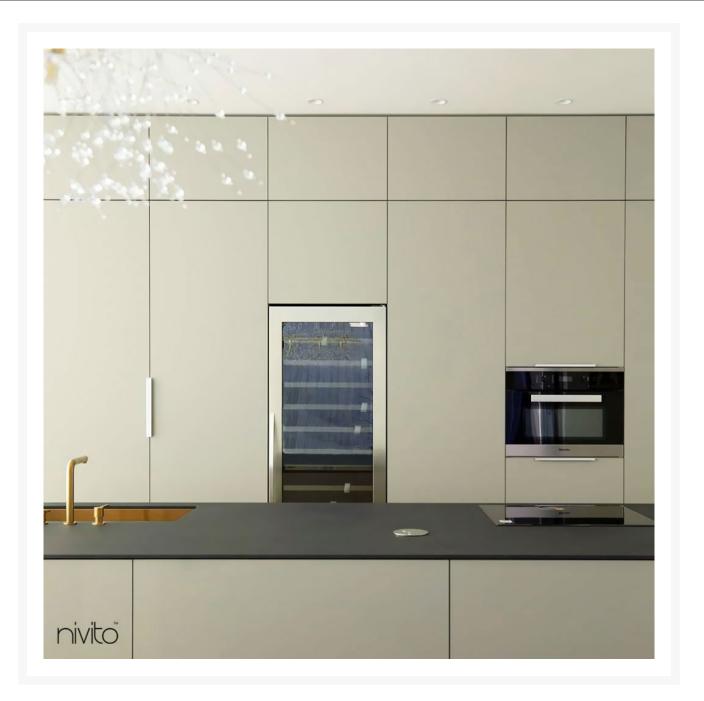

## The Brass Tapware by Nivito - Improve any modern kitchen

When choosing a kitchen sink, consider function and appearance. A brass kitchen tap can add a touch of luxury to any kitchen, and it's a great way to inject personality into the space.

The sleek and attractive design of the RH-140-VI brass taps will brighten up any kitchen. The brushed finish on this brushed brass tapware adds more value for your money, as well.

This is the most impressive gold tap on this page. Our gold kitchen tap is made of stainless steel to ensure it is durable and very handsome in appearance!