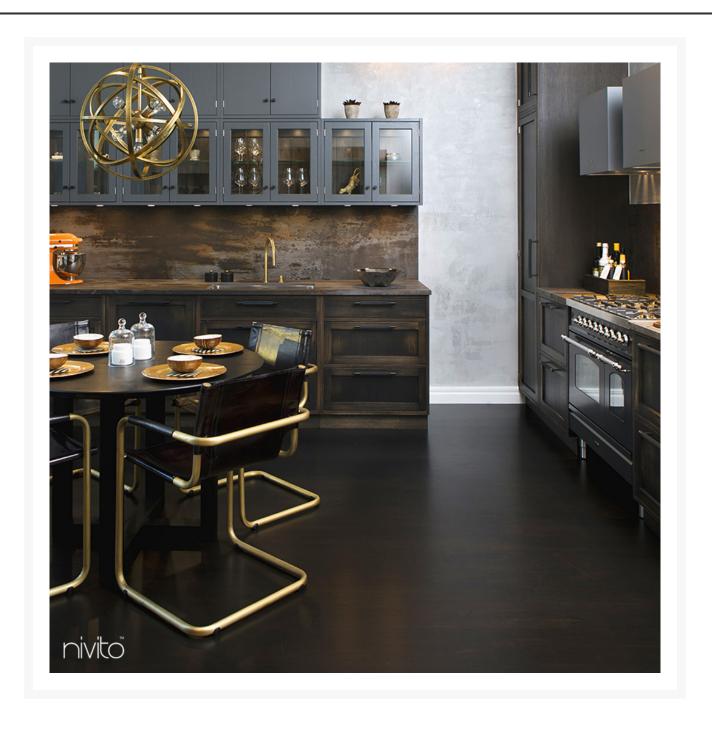

## Minimalist Brass Taps - Add a touch of sophistication to your kitchen

Clean lines and basic design define modern kitchens. If you are searching for a modern kitchen tap, brass kitchen tap is a terrific choice.

This brass tapware offers both aesthetic and functionality. The sleek lines and basic RH-140-VI brushed brass tapware style are perfect for a contemporary kitchen. Gold tap has a brushed finish for additional sophistication. Plus, the high-quality stainless steel body guarantees this brushed gold tapware will last.